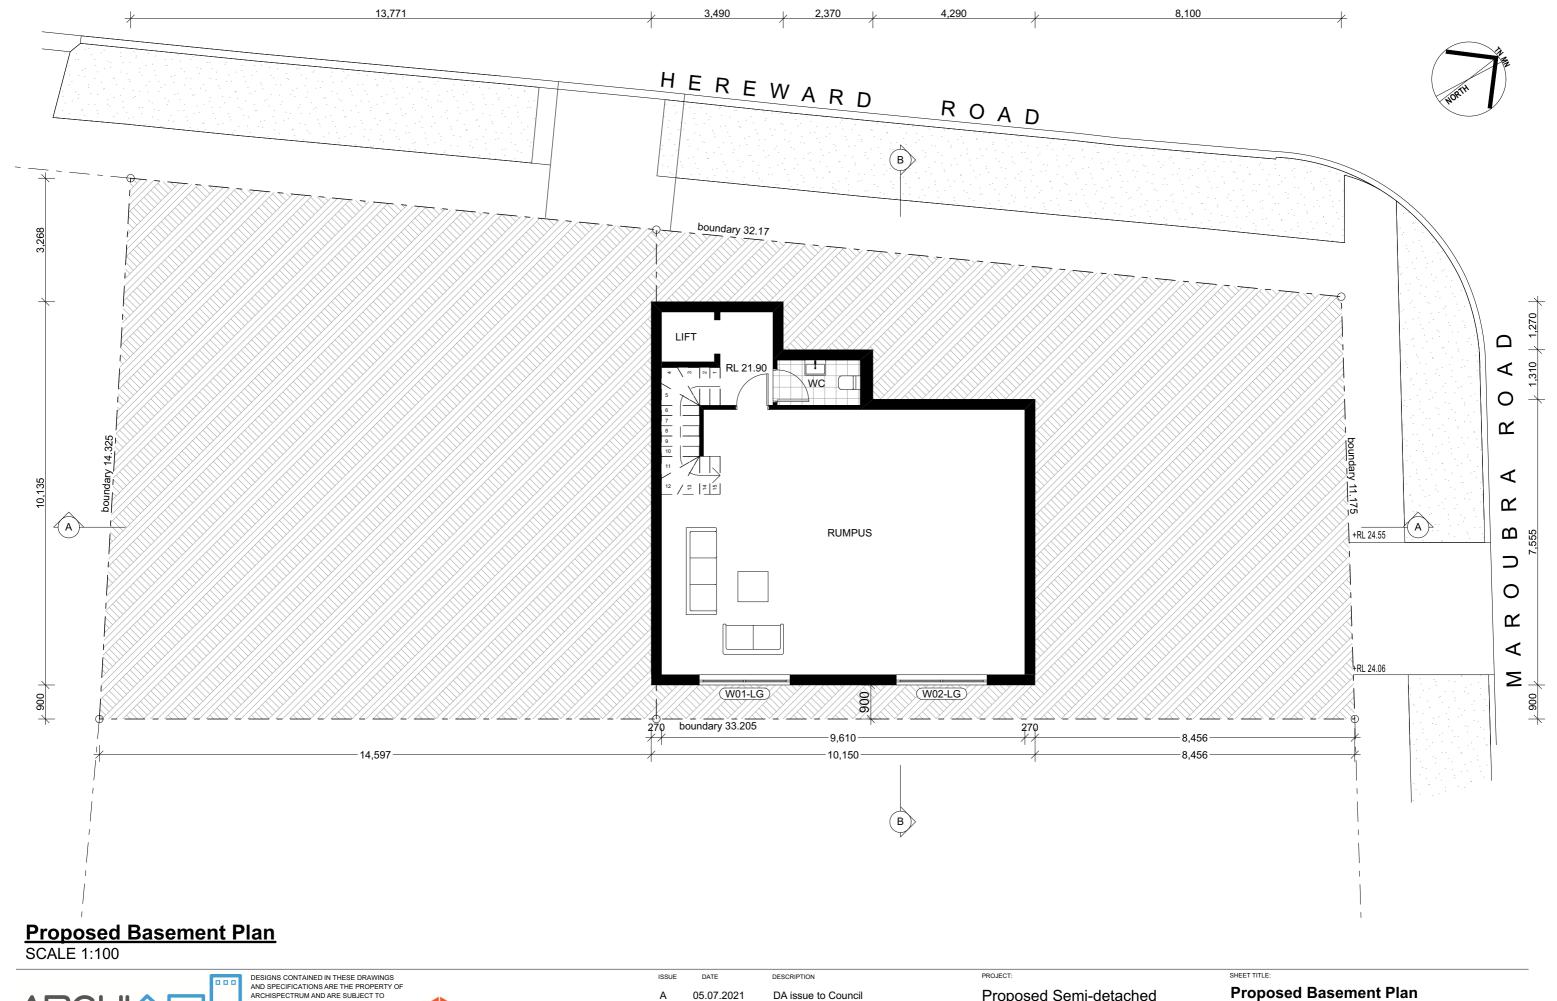

| PROJECT:                     |  |
|------------------------------|--|
| Proposed Semi-detached       |  |
| Dwellings                    |  |
| 417a Maroubra Road, Maroubra |  |

Mr. & Mrs. Gabo 417a Maroubra Road, Maroubra **Proposed Basement Plan** 