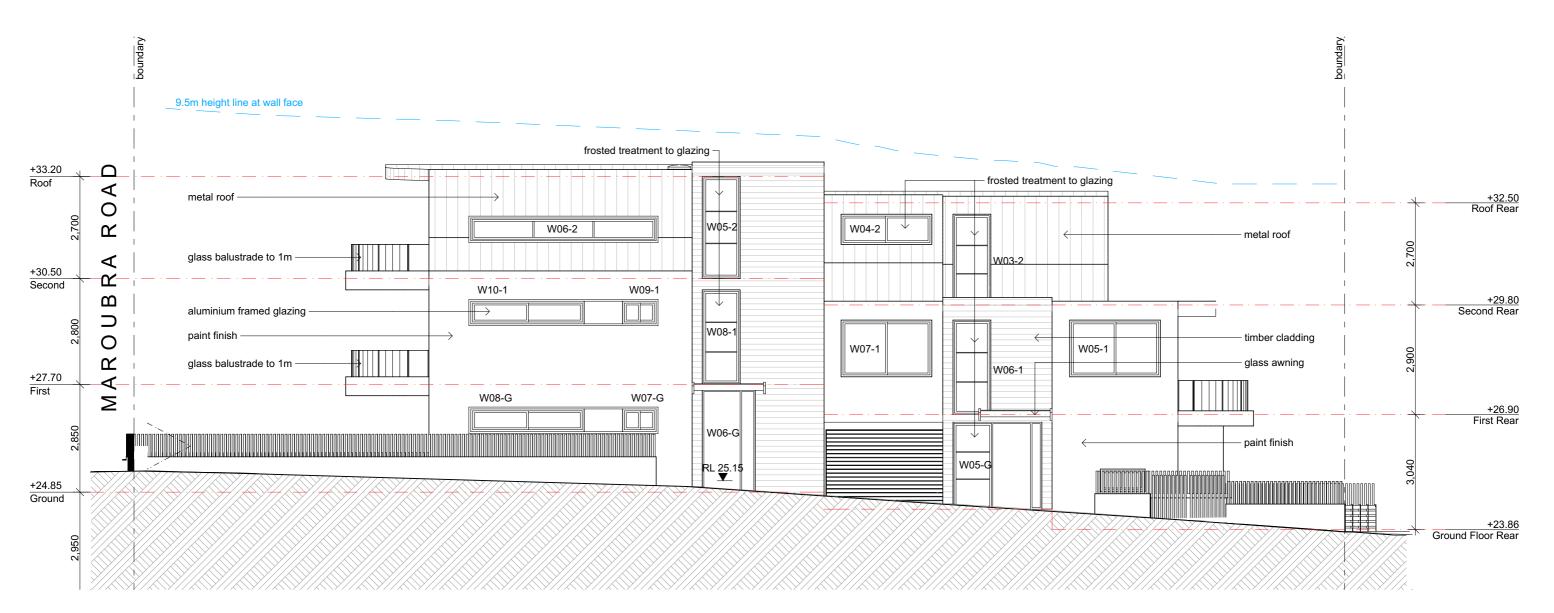

## North / West Elevation - Hereward Street SCALE 1:100

DESIGNS CONTAINED IN THESE DRAWINGS AND SPECIFICATIONS ARE THE PROPERTY OF ARCHISPECTRUM AND ARE SUBJECT TO COPYRIGHT LAWS. THEY MUST NOT BE REPRODUCED IN WHOLE OR PART, OR USED IN ANY OTHER WAY WITHOUT WRITTEN

CONSENT.
DO NOT SCALE DIMENSIONS. ALL DIMENSIONS

|  | Corona | Projects |
|--|--------|----------|
|--|--------|----------|

Suite 106, Level 1, 35 Spring Street Bondi Junction NSW coronaprojects@gmail.com www.coronaprojects.com.au

| PROJECT:                                                            | SHEET TITLE:         |
|---------------------------------------------------------------------|----------------------|
| Proposed Semi-detached<br>Dwellings<br>417a Maroubra Road, Maroubra | North/West Elevation |
|                                                                     |                      |

SCALE: 1:100 @ A3 Mr. & Mrs. Gabo DRAWN: ANDREW 417a Maroubra Road, Maroubra

A3 DA11

Scale 1:100

DESIGNS CONTAINED IN THESE DRAWINGS
AND SPECIFICATIONS ARE THE PROPERTY OF
ARCHISPECTRUM AND ARE SUBJECT TO
COPYRIGHT LAWS. THEY MUST NOT BE REPRODUCED IN WHOLE OR PART, OR USED IN ANY OTHER WAY WITHOUT WRITTEN