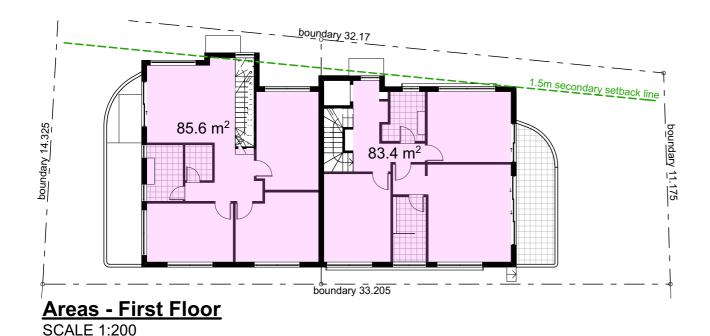

| PROJECT.               |
|------------------------|
| Proposed Semi-detached |
| Dwellings              |
|                        |

417a Maroubra Road, Maroubra CLIENT:

Mr. & Mrs. Gabo 417a Maroubra Road, Maroubra **Proposed First Floor Plan** 

SCALE: 1:100 @ A3 DRAWN: ANDREW

A3 DA05 e

**Proposed Second Floor Plan** 

SCALE 1:100

DESIGNS CONTAINED IN THESE DRAWINGS AND SPECIFICATIONS ARE THE PROPERTY OF ARCHISPECTRUM AND ARE SUBJECT TO COPYRIGHT LAWS. THEY MUST NOT BE REPRODUCED IN WHOLE OR PART, OR USED IN ANY OTHER WAY WITHOUT WRITTEN