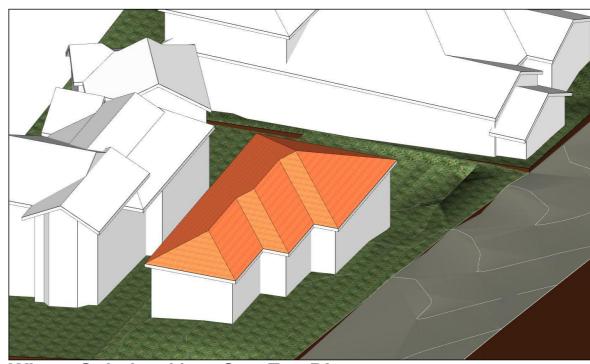

Proposed Semi-detached

Dwellings 417a Maroubra Road, Maroubra

Mr. & Mrs. Gabo 417a Maroubra Road, Maroubra

**External Finishes** 

SCALE: 1:100 @ A3

DRAWN: ANDREW

A3 DA19 e

Perspective view NTS

Mr. & Mrs. Gabo 417a Maroubra Road, Maroubra SHEET TITLE:

Perspective view

SCALE: 1:115.74 @ A3

DRAWN: ANDREW

A3 DA20 e

View 1

View 2

DESIGNS CONTAINED IN THESE DRAWINGS
AND SPECIFICATIONS ARE THE PROPERTY OF
ARCHISPECTRUM AND ARE SUBJECT TO
COPYRIGHT LAWS. THEY MUST NOT BE
REPRODUCED IN WHOLE OR PART, OR USED
IN ANY OTHER WAY WITHOUT WRITTEN
CONSENT.
DO NOT SCALE DIMENSIONS. ALL DIMENSIONS
SHOULD BE VERIFIED ON SITE REFORE