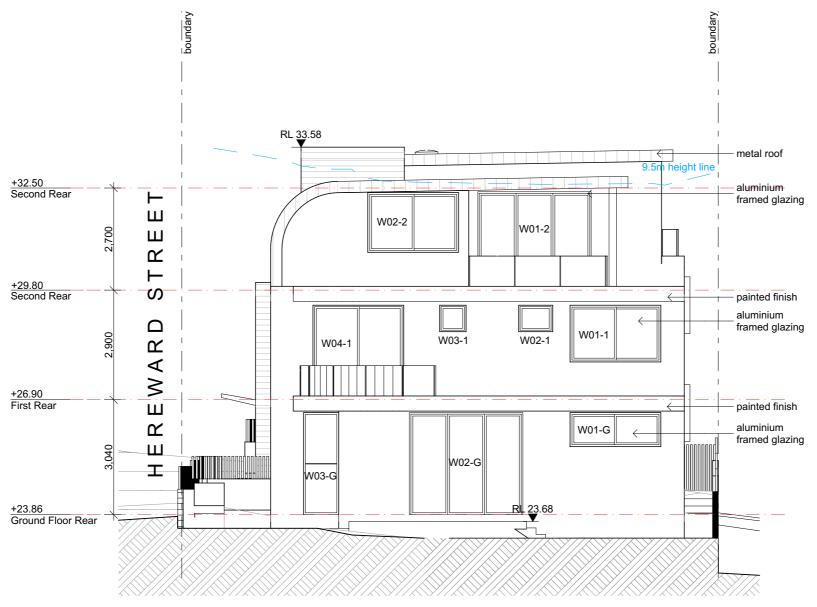

## North / West Elevation - Hereward Street SCALE 1:100

DESIGNS CONTAINED IN THESE DRAWINGS AND SPECIFICATIONS ARE THE PROPERTY OF ARCHISPECTRUM AND ARE SUBJECT TO COPYRIGHT LAWS. THEY MUST NOT BE REPRODUCED IN WHOLE OR PART, OR USED IN ANY OTHER WAY WITHOUT WRITTEN

CONSENT.
DO NOT SCALE DIMENSIONS. ALL DIMENSIONS

|  | Corona | Projects |
|--|--------|----------|
|--|--------|----------|

Suite 106, Level 1, 35 Spring Street Bondi Junction NSW coronaprojects@gmail.com www.coronaprojects.com.au

| PROJECT:                                                            | SHEET TITLE:         |
|---------------------------------------------------------------------|----------------------|
| Proposed Semi-detached<br>Dwellings<br>417a Maroubra Road, Maroubra | North/West Elevation |
|                                                                     |                      |

SCALE: 1:100 @ A3 Mr. & Mrs. Gabo DRAWN: ANDREW 417a Maroubra Road, Maroubra

A3 DA11

Scale 1:100

DESIGNS CONTAINED IN THESE DRAWINGS
AND SPECIFICATIONS ARE THE PROPERTY OF
ARCHISPECTRUM AND ARE SUBJECT TO
COPYRIGHT LAWS. THEY MUST NOT BE REPRODUCED IN WHOLE OR PART, OR USED IN ANY OTHER WAY WITHOUT WRITTEN