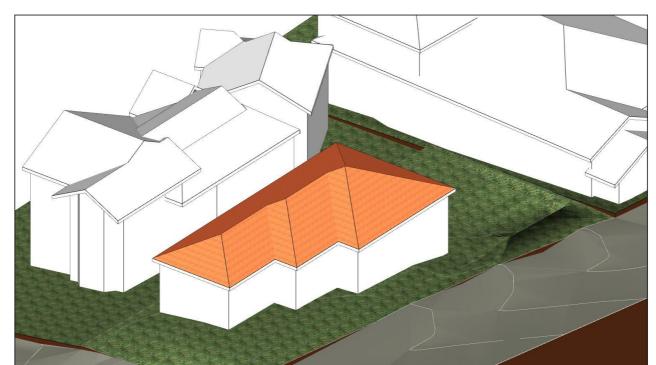

Proposed Semi-detached

Dwellings 417a Maroubra Road, Maroubra

Mr. & Mrs. Gabo 417a Maroubra Road, Maroubra

**External Finishes** 

SCALE: 1:100 @ A3

DRAWN: ANDREW

A3 DA19 e

Perspective view NTS

Mr. & Mrs. Gabo 417a Maroubra Road, Maroubra SHEET TITLE:

Perspective view

SCALE: 1:115.74 @ A3

DRAWN: ANDREW

A3 DA20 e

View 1

View 2

DESIGNS CONTAINED IN THESE DRAWINGS
AND SPECIFICATIONS ARE THE PROPERTY OF
ARCHISPECTRUM AND ARE SUBJECT TO
COPYRIGHT LAWS. THEY MUST NOT BE
REPRODUCED IN WHOLE OR PART, OR USED
IN ANY OTHER WAY WITHOUT WRITTEN
CONSENT.
DO NOT SCALE DIMENSIONS. ALL DIMENSIONS
SHOULD BE VERIFIED ON SITE REFORE