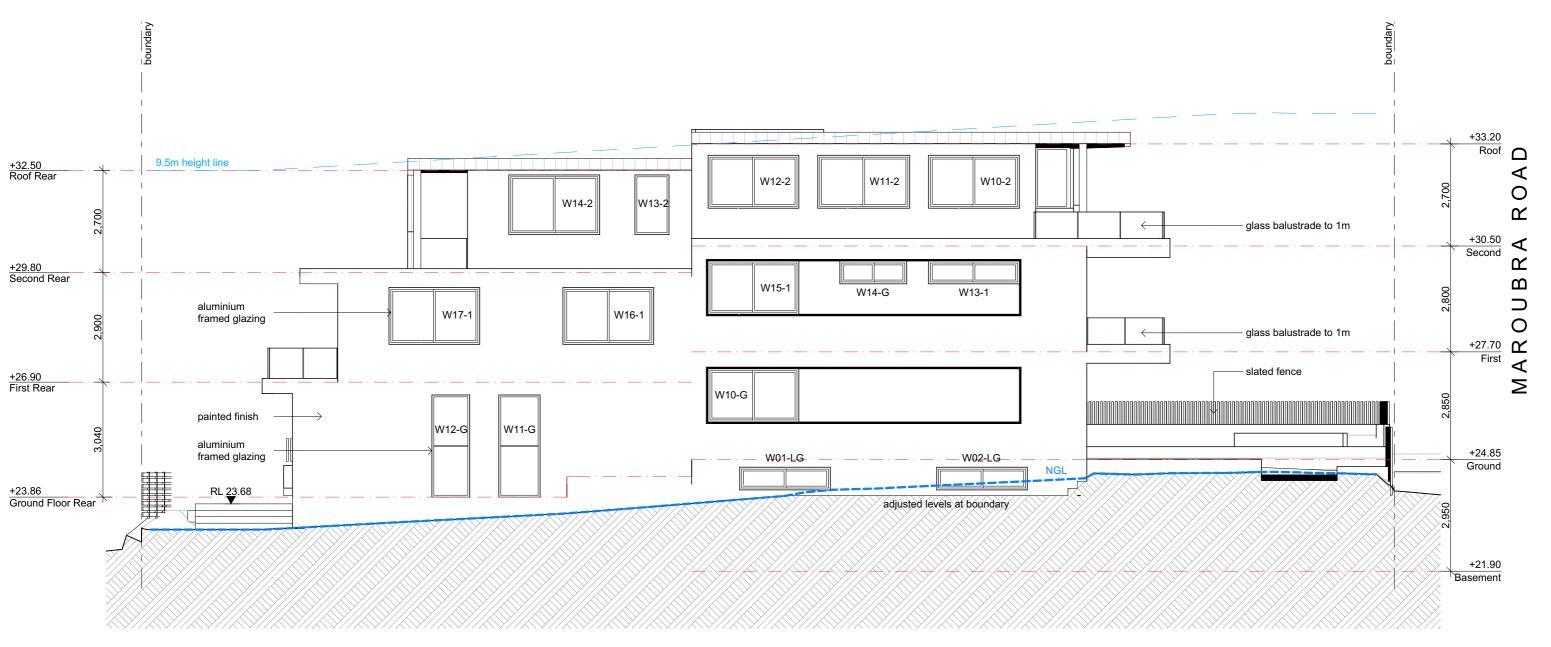

### North/East Elevation - Maroubra Road

SCALE 1:100

DESIGNS CONTAINED IN THESE DRAWINGS
AND SPECIFICATIONS ARE THE PROPERTY OF
ARCHISPECTRUM AND ARE SUBJECT TO
COPYRIGHT LAWS. THEY MUST NOT BE REPRODUCED IN WHOLE OR PART, OR USED IN ANY OTHER WAY WITHOUT WRITTEN

CONSENT.
DO NOT SCALE DIMENSIONS. ALL DIMENSIONS

Suite 106, Level 1, 35 Spring Street Bondi Junction NSW coronaprojects@gmail.com www.coronaprojects.com.au

| ISSUE | DATE       | DESCRIPTION         |
|-------|------------|---------------------|
| Α     | 05.07.2021 | DA issue to Council |
| В     | 08.03.2022 | S34 Issue           |
| С     | 10.03.2022 | S34 Issue           |
| D     | 29.03.2022 | Revised S34 Issue   |
| Е     | 12.04.2022 | Issue for Agreement |

Proposed Semi-detached Dwellings 417a Maroubra Road, Maroubra

North/East & South/West Elevation

CLIENT: Mr. & Mrs. Gabo

417a Maroubra Road, Maroubra

SCALE: 1:100 @ A3 DRAWN: ANDREW

A3 DA08 e

Scale 1:100

DESIGNS CONTAINED IN THESE DRAWINGS
AND SPECIFICATIONS ARE THE PROPERTY OF
ARCHISPECTRUM AND ARE SUBJECT TO
COPYRIGHT LAWS. THEY MUST NOT BE REPRODUCED IN WHOLE OR PART, OR USED IN ANY OTHER WAY WITHOUT WRITTEN