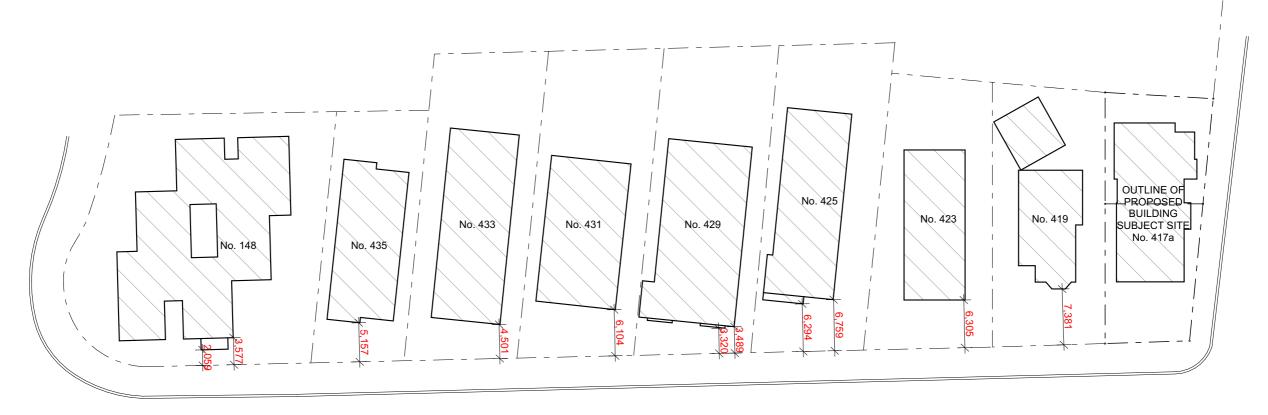

**Site Analysis** SCALE 1:200

DESIGNS CONTAINED IN THESE DRAWINGS AND SPECIFICATIONS ARE THE PROPERTY OF ARCHISPECTRUM AND ARE SUBJECT TO COPYRIGHT LAWS. THEY MUST NOT BE REPRODUCED IN WHOLE OR PART, OR USED IN ANY OTHER WAY WITHOUT WRITTEN

CONSENT.
DO NOT SCALE DIMENSIONS. ALL DIMENSIONS

**Corona Projects** 

Suite 106, Level 1, 35 Spring Street Bondi Junction NSW coronaprojects@gmail.com www.coronaprojects.com.au

| ISSUE | DATE       | DESCRIPTION         |
|-------|------------|---------------------|
| Α     | 05.07.2021 | DA issue to Council |
| В     | 08.03.2022 | S34 Issue           |
| С     | 10.03.2022 | S34 Issue           |
| D     | 29.03.2022 | Revised S34 Issue   |
| E     | 12.04.2022 | Issue for Agreement |