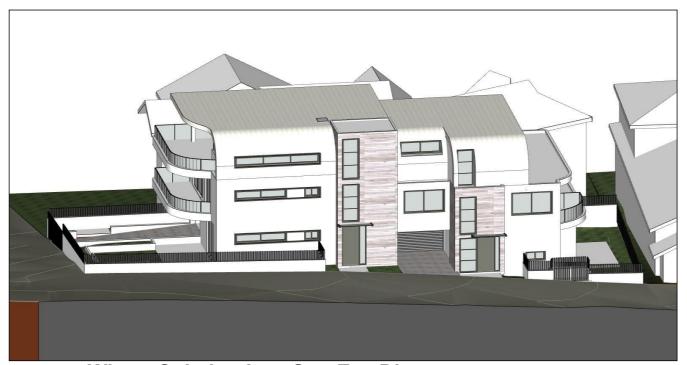

### North/East Elevation - Maroubra Road

SCALE 1:100

DESIGNS CONTAINED IN THESE DRAWINGS
AND SPECIFICATIONS ARE THE PROPERTY OF
ARCHISPECTRUM AND ARE SUBJECT TO
COPYRIGHT LAWS. THEY MUST NOT BE REPRODUCED IN WHOLE OR PART, OR USED IN ANY OTHER WAY WITHOUT WRITTEN

Proposed Semi-detached Dwellings 417a Maroubra Road, Maroubra

North/East & South/West Elevation

CLIENT: Mr. & Mrs. Gabo

417a Maroubra Road, Maroubra

SCALE: 1:100 @ A3 DRAWN: ANDREW

A3 DA08 e

Scale 1:100

DESIGNS CONTAINED IN THESE DRAWINGS
AND SPECIFICATIONS ARE THE PROPERTY OF
ARCHISPECTRUM AND ARE SUBJECT TO
COPYRIGHT LAWS. THEY MUST NOT BE REPRODUCED IN WHOLE OR PART, OR USED IN ANY OTHER WAY WITHOUT WRITTEN