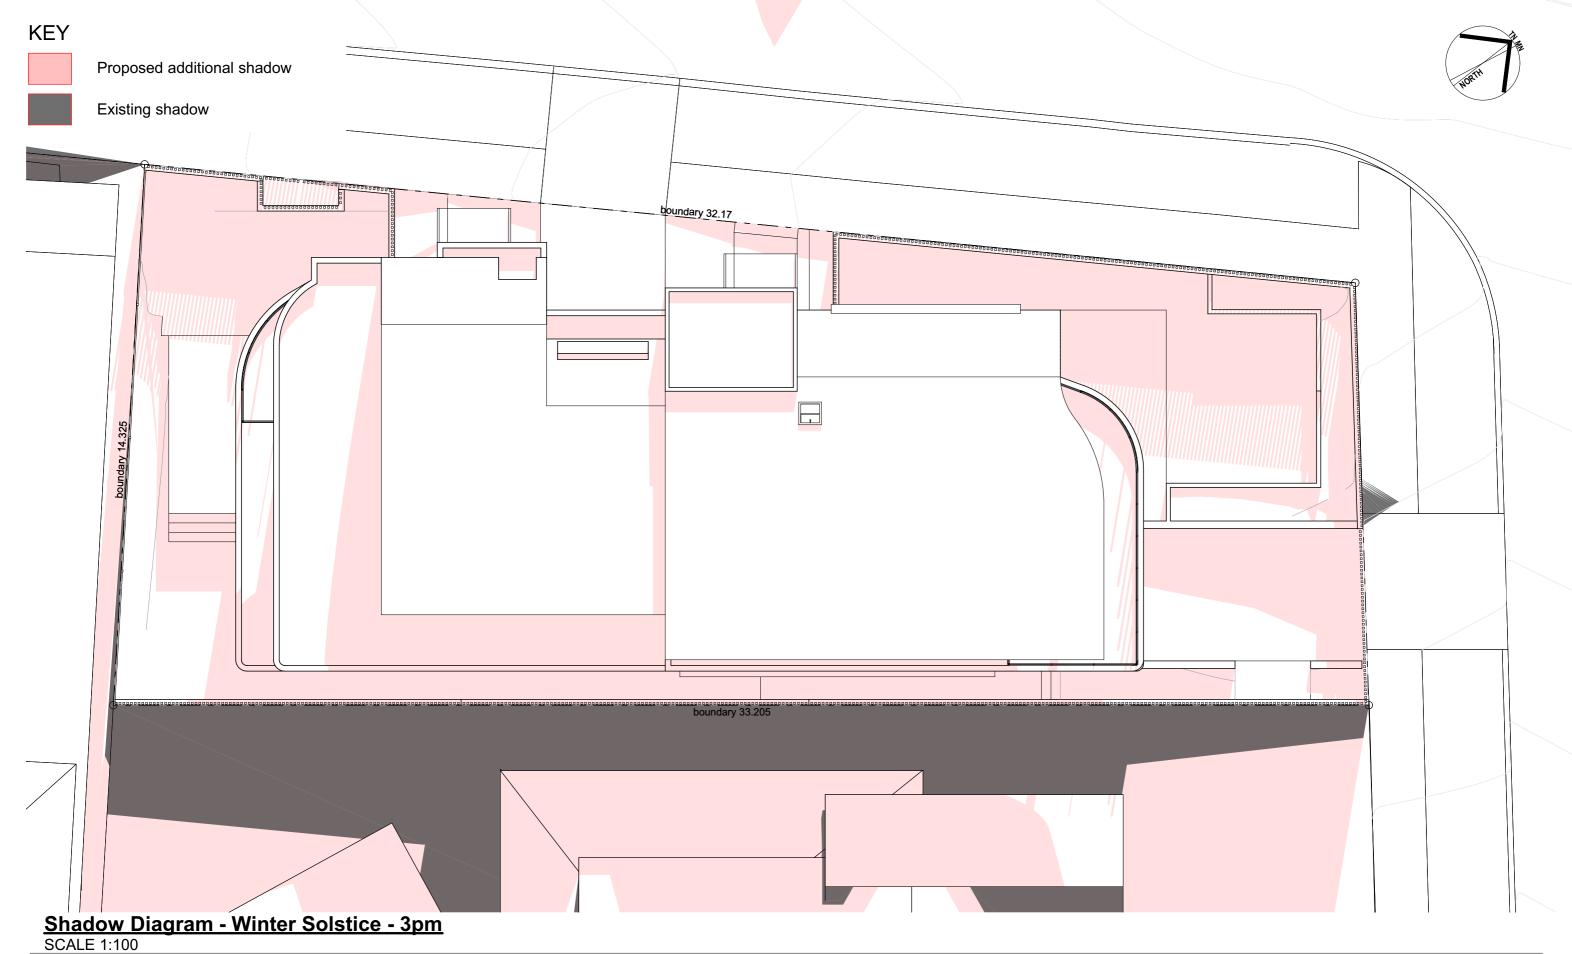

| Proposed Semi-detached       |
|------------------------------|
| Dwellings                    |
| 417a Maroubra Road, Maroubra |
| CLIENT:                      |

Mr. & Mrs. Gabo 417a Maroubra Road, Maroubra

PROJECT

**Shadow Diagram - Winter Solstice -**3pm

SCALE: 1:100 @ A3 DRAWN: ANDREW

A3 DA18 e