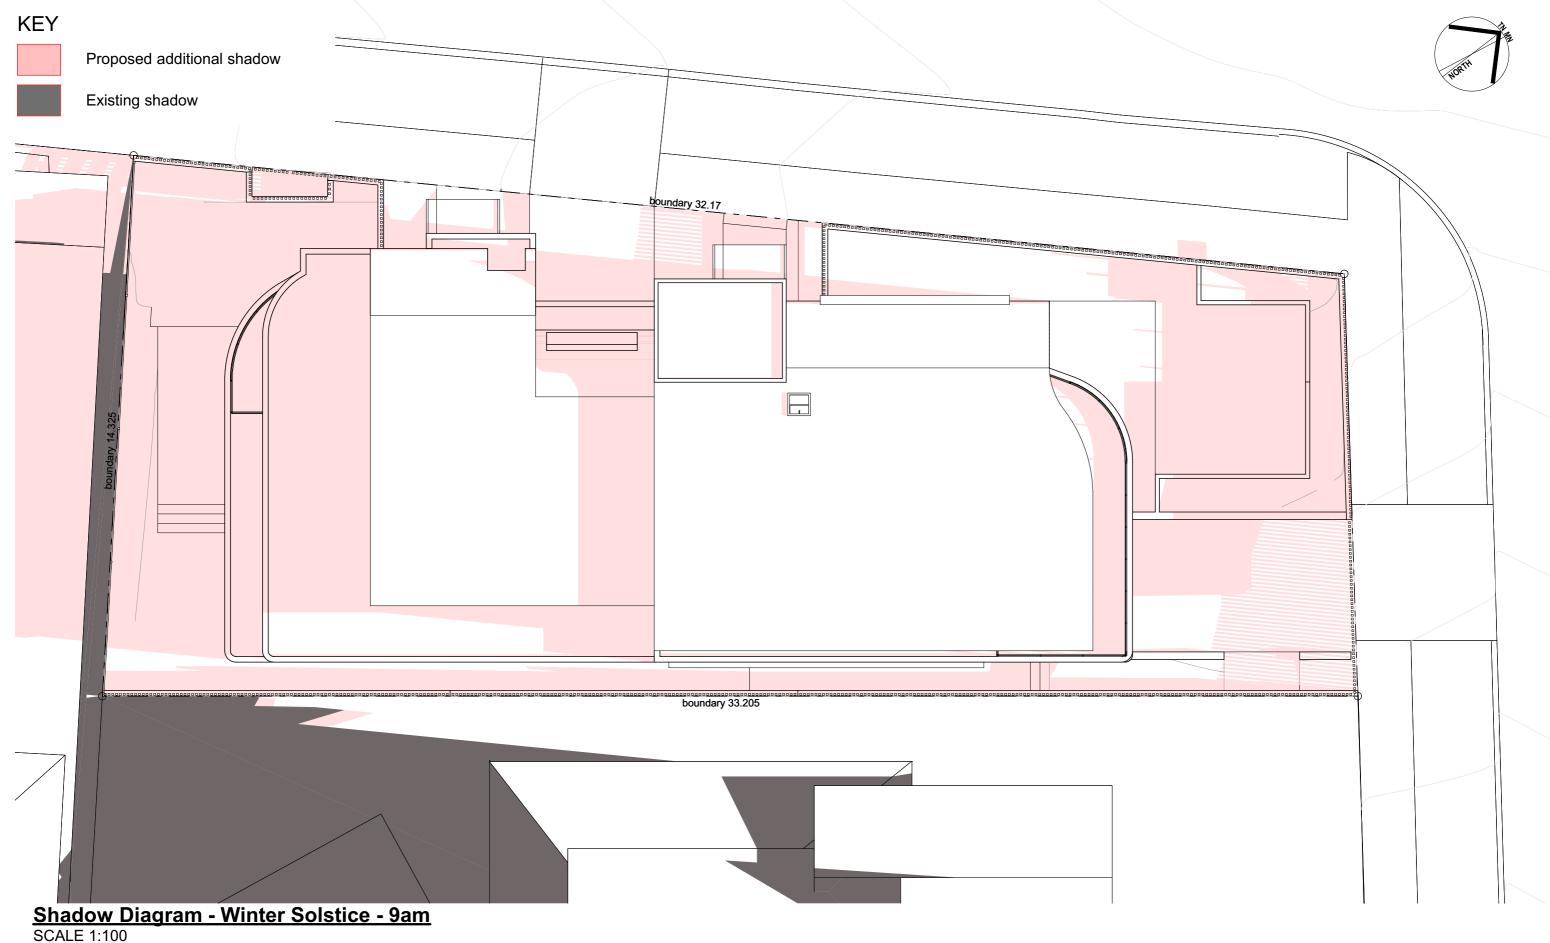

Proposed Semi-detached

Dwellings 417a Maroubra Road, Maroubra

Mr. & Mrs. Gabo

417a Maroubra Road, Maroubra

**Shadow Diagram - Winter Solstice - 9am** 

SCALE: 1:100 @ A3 DRAWN: ANDREW

A3 DA16 e

DESIGNS CONTAINED IN THESE DRAWINGS AND SPECIFICATIONS ARE THE PROPERTY OF ARCHISPECTRUM AND ARE SUBJECT TO COPYRIGHT LAWS. THEY MUST NOT BE REPRODUCED IN WHOLE OR PART, OR USED IN ANY OTHER WAY WITHOUT WRITTEN