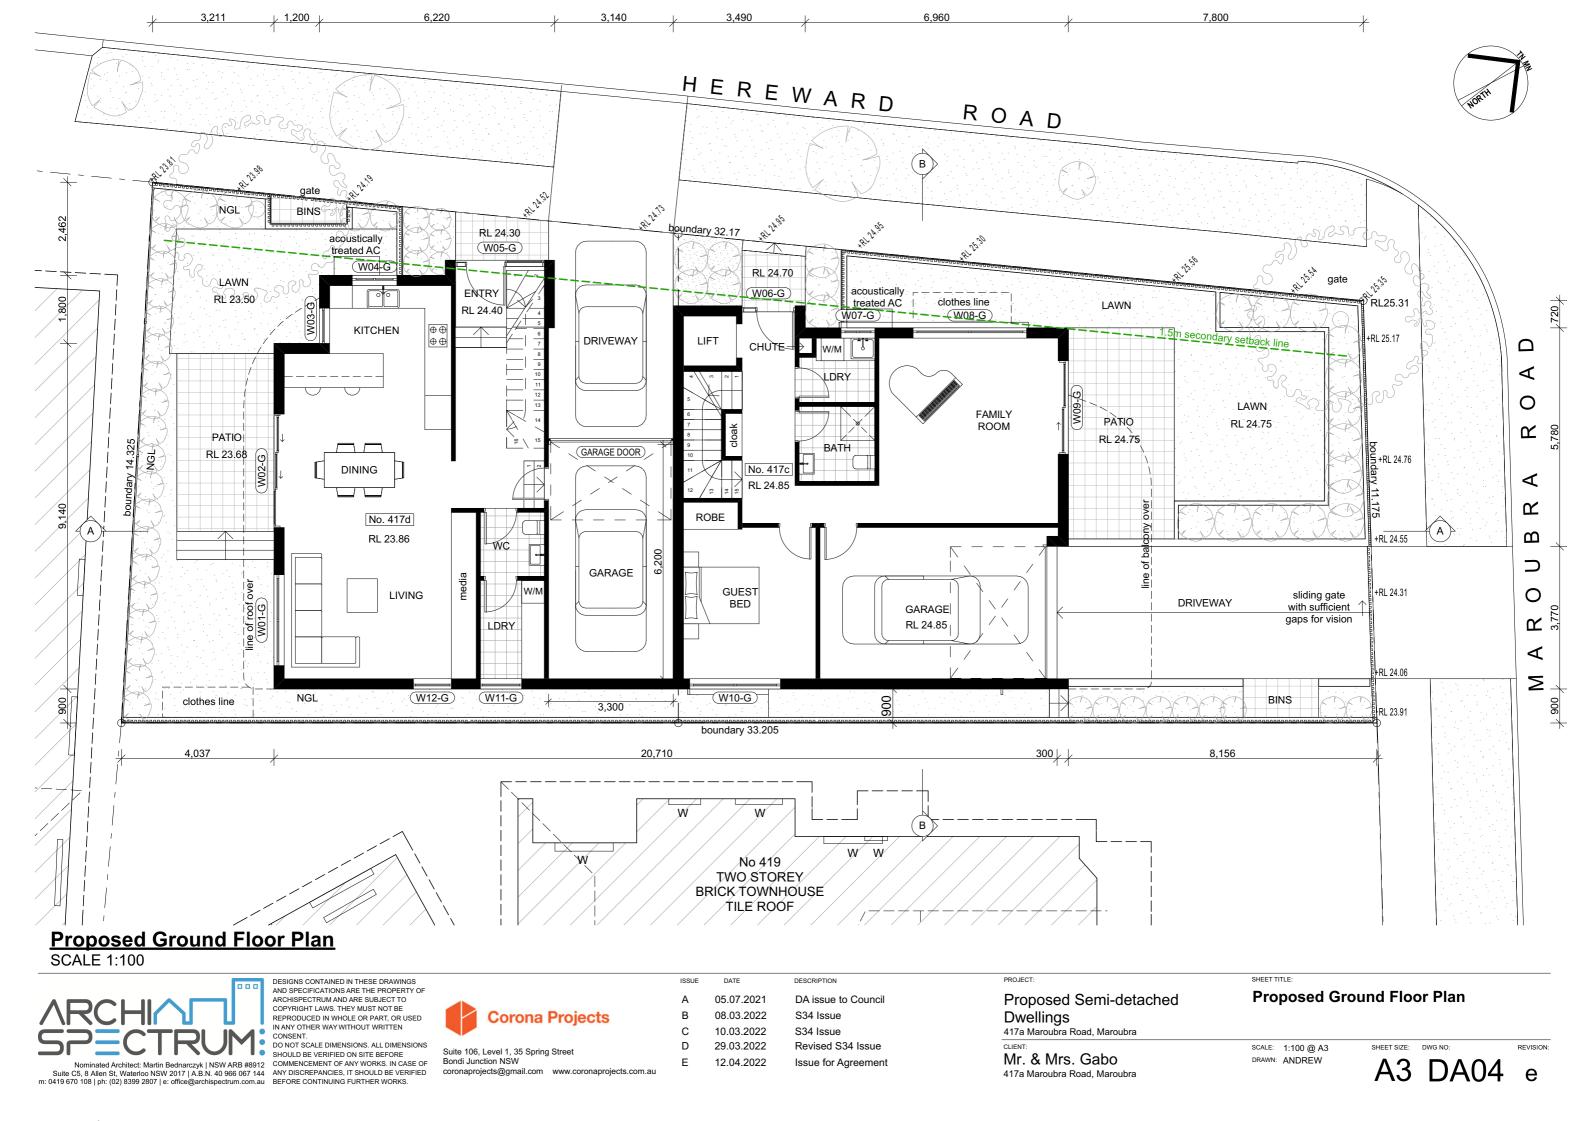

| PROJECT:                     |  |
|------------------------------|--|
| Proposed Semi-detached       |  |
| Dwellings                    |  |
| 417a Maroubra Road, Maroubra |  |

Mr. & Mrs. Gabo 417a Maroubra Road, Maroubra **Proposed Basement Plan** 

SCALE: 1:100 @ A3 DRAWN: ANDREW

A3 DA03 e

**Proposed First Floor Plan** 

SCALE 1:100

DESIGNS CONTAINED IN THESE DRAWINGS AND SPECIFICATIONS ARE THE PROPERTY OF ARCHISPECTRUM AND ARE SUBJECT TO COPYRIGHT LAWS. THEY MUST NOT BE REPRODUCED IN WHOLE OR PART, OR USED IN ANY OTHER WAY WITHOUT WRITTEN