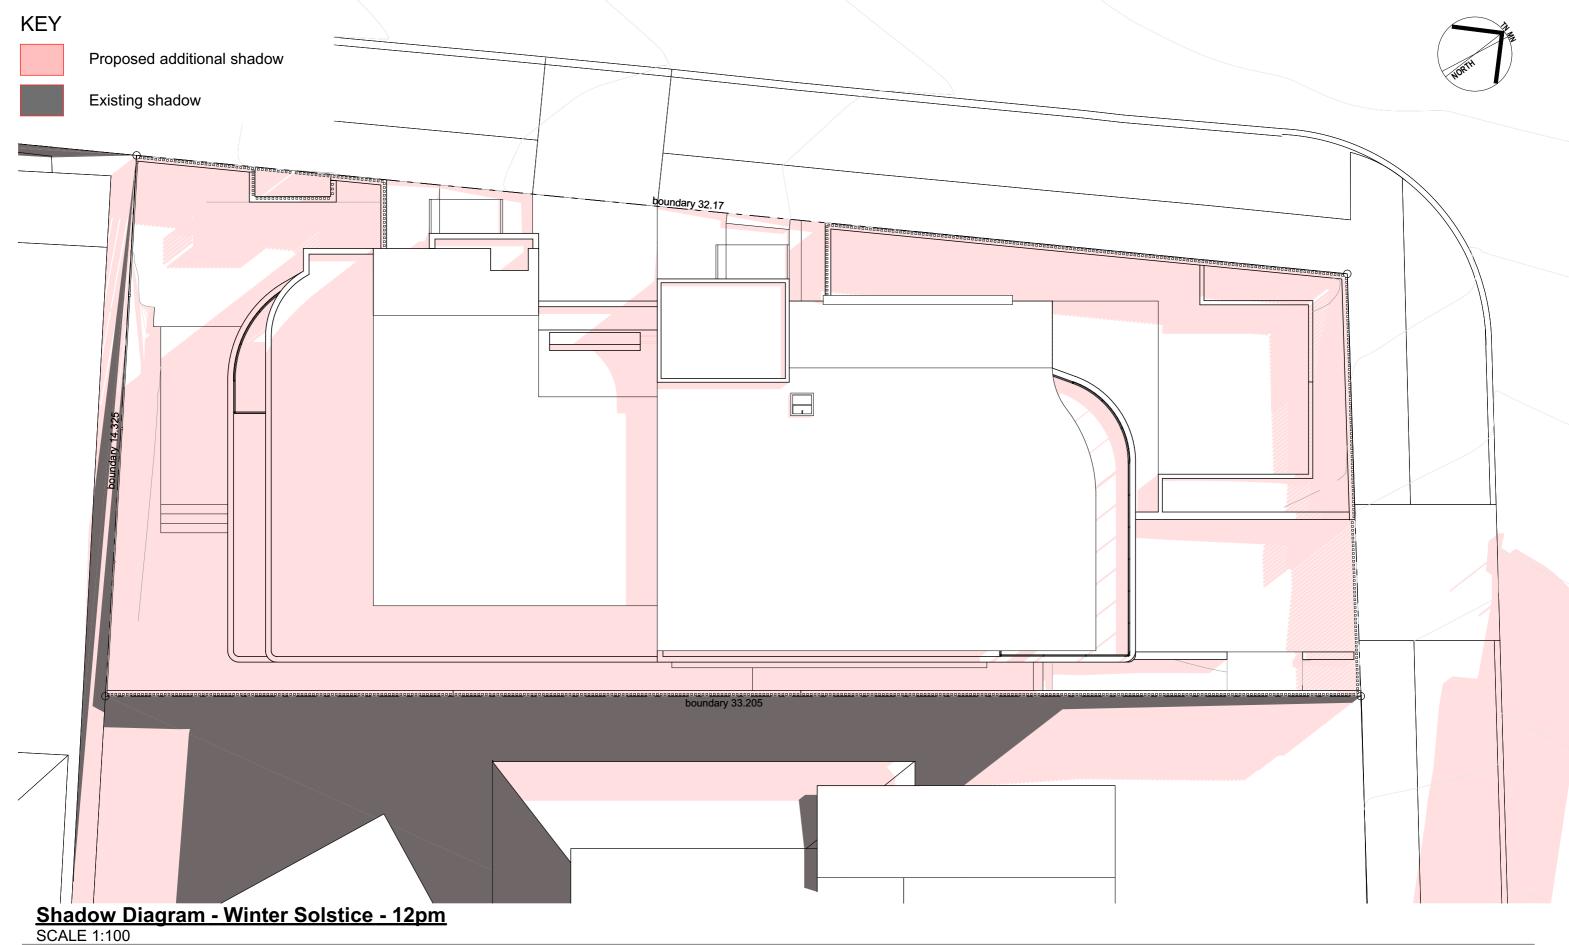

Proposed Semi-detached Dwellings 417a Maroubra Road, Maroubra

Mr. & Mrs. Gabo

417a Maroubra Road, Maroubra

**Shadow Diagram - Winter Solstice -**12pm

SCALE: 1:100 @ A3 DRAWN: ANDREW

A3 DA17 e

DESIGNS CONTAINED IN THESE DRAWINGS
AND SPECIFICATIONS ARE THE PROPERTY OF
ARCHISPECTRUM AND ARE SUBJECT TO
COPYRIGHT LAWS. THEY MUST NOT BE
REPRODUCED IN WHOLE OR PART, OR USED
IN ANY OTHER WAY WITHOUT WRITTEN
CONSENT.
DO NOT SCALE DIMENSIONS. ALL DIMENSIONS