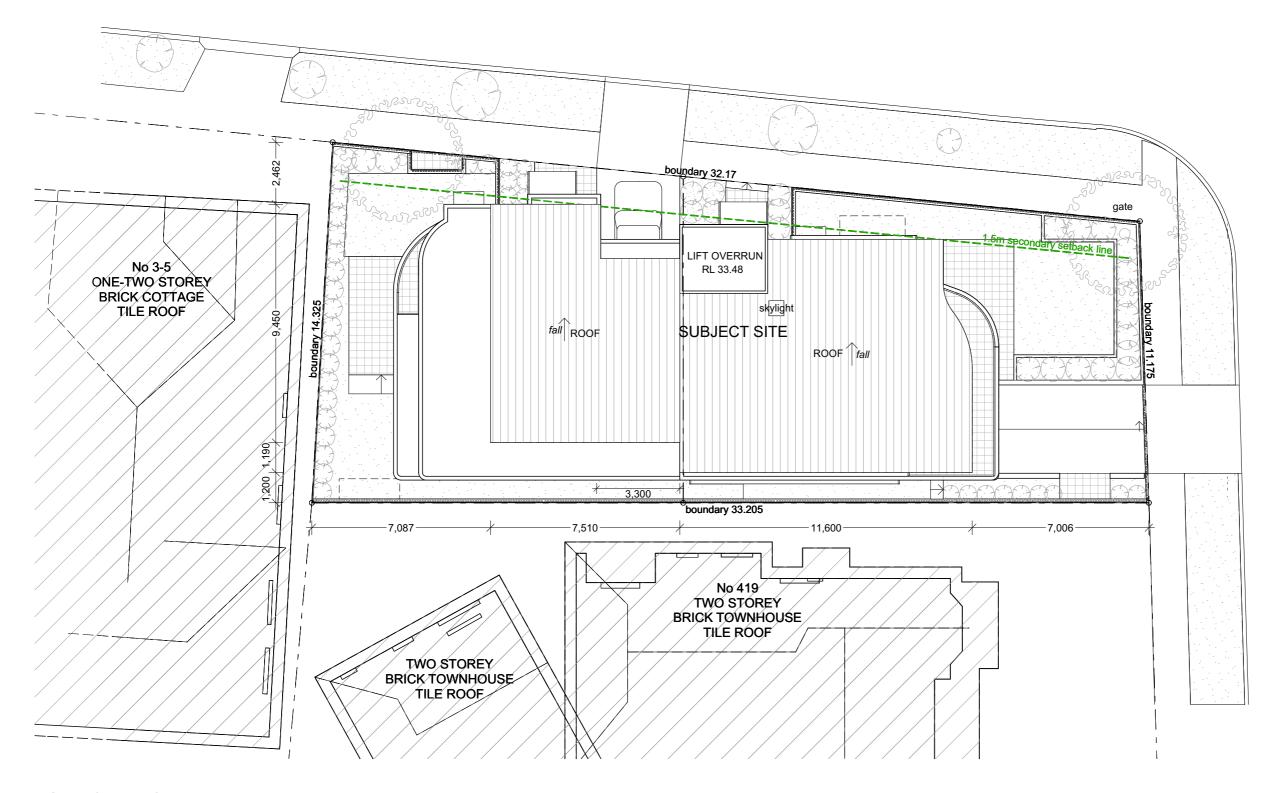

**Site Analysis** SCALE 1:200

DESIGNS CONTAINED IN THESE DRAWINGS AND SPECIFICATIONS ARE THE PROPERTY OF ARCHISPECTRUM AND ARE SUBJECT TO COPYRIGHT LAWS. THEY MUST NOT BE REPRODUCED IN WHOLE OR PART, OR USED IN ANY OTHER WAY WITHOUT WRITTEN

| PROJECT:                    |  |
|-----------------------------|--|
| Proposed Semi-detached      |  |
| Dwellings                   |  |
| 417a Maroubra Road Maroubra |  |

CLIENT:

Mr. & Mrs. Gabo 417a Maroubra Road, Maroubra Site Analysis

DRAWN: ANDREW

SHEET TITLE:

SCALE: 1:200 @ A3

A3 DA01