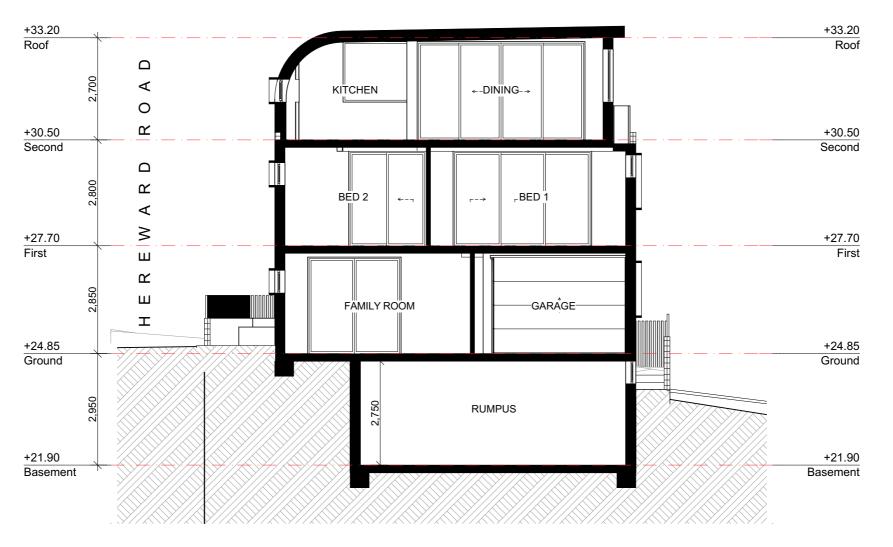

| PROJECT:                                                      | SHEET TITLE:      |                     |
|---------------------------------------------------------------|-------------------|---------------------|
| Proposed Semi-detached Dwellings 417a Maroubra Road, Maroubra | Section BB        |                     |
| CLIENT:                                                       | SCALE: 1:100 @ A3 | SHEET SIZE: DWG NO: |