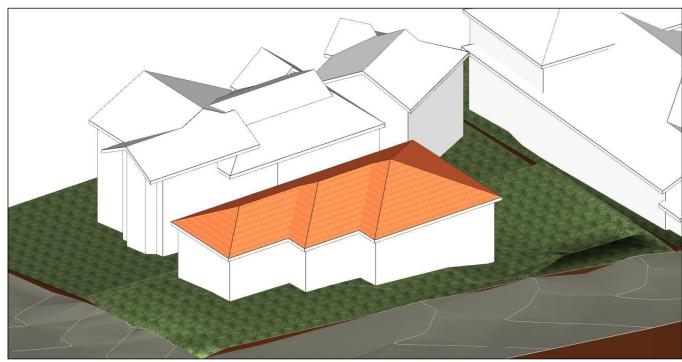

Proposed Semi-detached

Dwellings 417a Maroubra Road, Maroubra

Mr. & Mrs. Gabo

417a Maroubra Road, Maroubra

**Shadow Diagram - Winter Solstice - 9am** 

SCALE: 1:100 @ A3 DRAWN: ANDREW

A3 DA16 e

DESIGNS CONTAINED IN THESE DRAWINGS AND SPECIFICATIONS ARE THE PROPERTY OF ARCHISPECTRUM AND ARE SUBJECT TO COPYRIGHT LAWS. THEY MUST NOT BE REPRODUCED IN WHOLE OR PART, OR USED IN ANY OTHER WAY WITHOUT WRITTEN