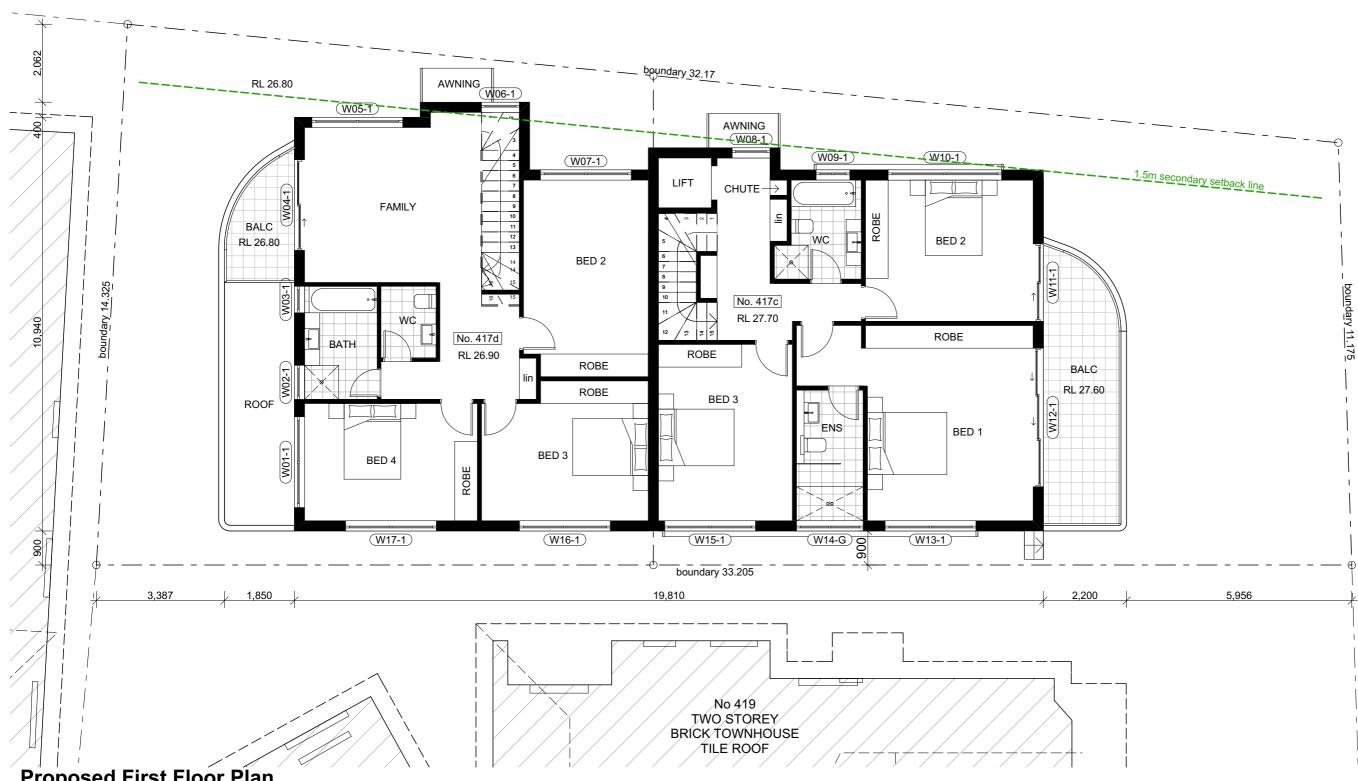

CONSENT.
DO NOT SCALE DIMENSIONS. ALL DIMENSIONS

|   | Corona | Projects |
|---|--------|----------|
| - |        |          |

Suite 106, Level 1, 35 Spring Street Bondi Junction NSW

| ISSUE | DATE       | DESCRIPTION         |
|-------|------------|---------------------|
| Α     | 05.07.2021 | DA issue to Council |
| В     | 08.03.2022 | S34 Issue           |
| С     | 10.03.2022 | S34 Issue           |
| D     | 29.03.2022 | Revised S34 Issue   |
| Е     | 12.04.2022 | Issue for Agreement |

| PROJECT.               |
|------------------------|
| Proposed Semi-detached |
| Dwellings              |
|                        |

417a Maroubra Road, Maroubra CLIENT:

Mr. & Mrs. Gabo 417a Maroubra Road, Maroubra **Proposed First Floor Plan** 

SCALE: 1:100 @ A3 DRAWN: ANDREW

A3 DA05 e

**Proposed Second Floor Plan** 

SCALE 1:100

DESIGNS CONTAINED IN THESE DRAWINGS AND SPECIFICATIONS ARE THE PROPERTY OF ARCHISPECTRUM AND ARE SUBJECT TO COPYRIGHT LAWS. THEY MUST NOT BE REPRODUCED IN WHOLE OR PART, OR USED IN ANY OTHER WAY WITHOUT WRITTEN