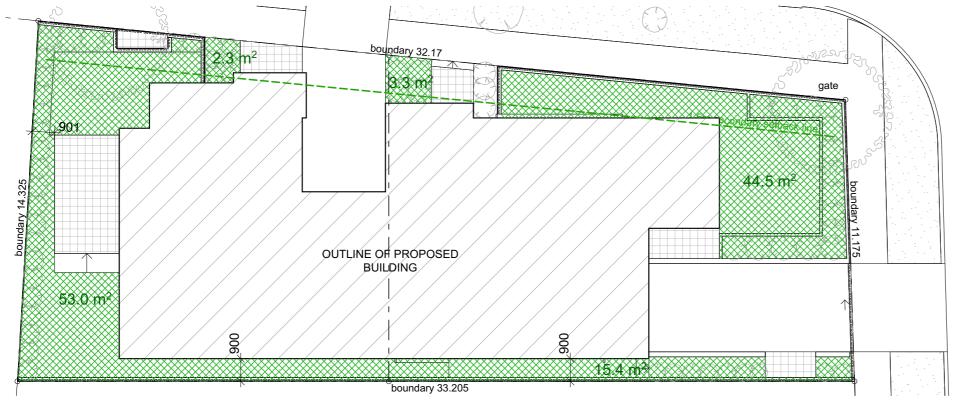

#### **Deep Soil Calculation**

SCALE 1:150

## **Site Coverage & POS Calculations**

**SCALE 1:150** 

DESIGNS CONTAINED IN THESE DRAWINGS AND SPECIFICATIONS ARE THE PROPERTY OF ARCHISPECTRUM AND ARE SUBJECT TO COPYRIGHT LAWS. THEY MUST NOT BE REPRODUCED IN WHOLE OR PART, OR USED IN ANY OTHER WAY WITHOUT WRITTEN

No.417d Provided

Site Coverage Maximum

POS No. 417c Provided

Deep Soil

**Site Coverage** 

220.4m<sup>2</sup>

195.3m<sup>2</sup>

=44.08m<sup>2</sup> 63.2m<sup>2</sup> (28.7%)

=39.06m<sup>2</sup>

55.3m<sup>2</sup> (28.3%)

46.7m<sup>2</sup> (21.2%)

41.7m<sup>2</sup> (21.4%)

100.5m2 (45.6%)

111.5m<sup>2</sup> (57.1%)

20%

20%

60%

**LANDSCAPE CALCULATIONS** 

POS

**Landscape Calculations** 

SCALE: 1:150 @ A3 DRAWN: ANDREW

Nominated Architect: Martin Bednarczyk | NSW ARB #8912 COMMENCEMENT OF ANY WORKS. IN CASE OF Suite C5, 8 Allen St, Waterloo NSW 2017 | A.B.N. 40 966 067 144 MY DISCREPANCIES, IT SHOULD BE VERIFIED m: 0419 670 108 | ph: (02) 8399 2807 | e: office@archispectrum.com.au BEFORE CONTINUING FURTHER WORKS.