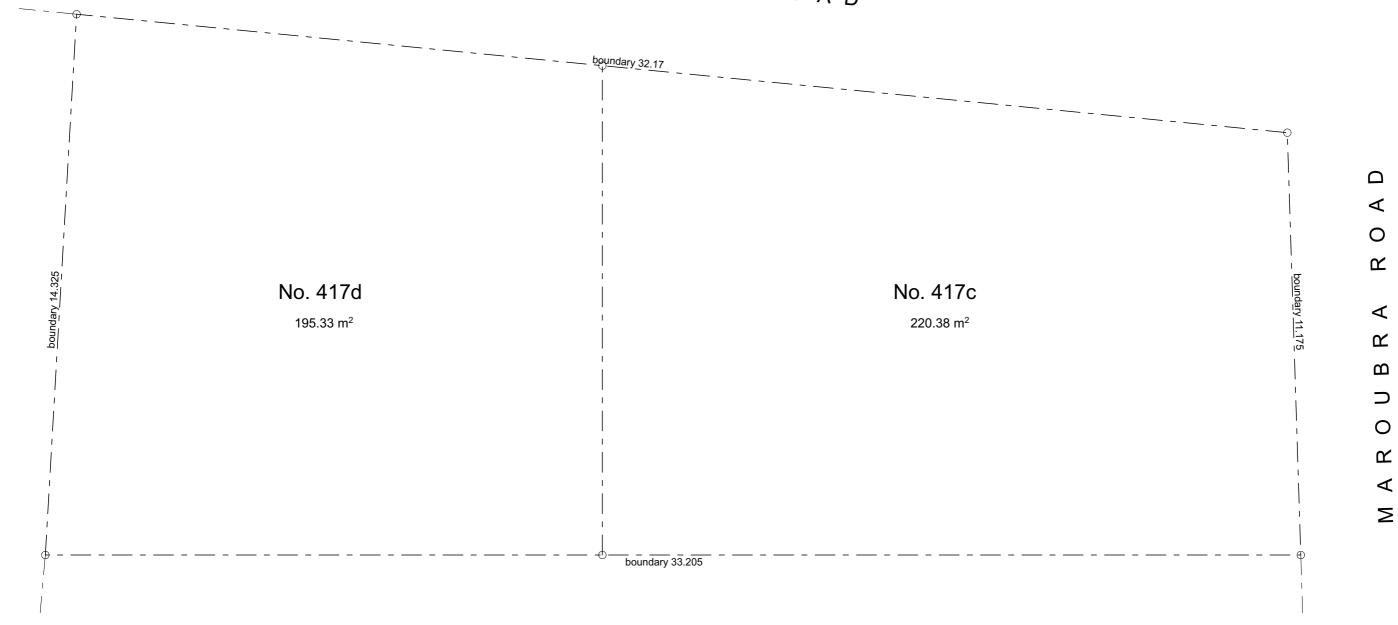

### **Subdivision Plan**

SCALE 1:100

DESIGNS CONTAINED IN THESE DRAWINGS
AND SPECIFICATIONS ARE THE PROPERTY OF
ARCHISPECTRUM AND ARE SUBJECT TO
COPYRIGHT LAWS. THEY MUST NOT BE
REPRODUCED IN WHOLE OR PART, OR USED
IN ANY OTHER WAY WITHOUT WRITTEN
CONSENT.
DO NOT SCALE DIMENSIONS. ALL DIMENSIONS

| PROJECT:               |
|------------------------|
| Proposed Semi-detached |
| Dwellings              |

417a Maroubra Road, Maroubra

CLIENT: Mr. & Mrs. Gabo 417a Maroubra Road, Maroubra **Subdivision Plan** 