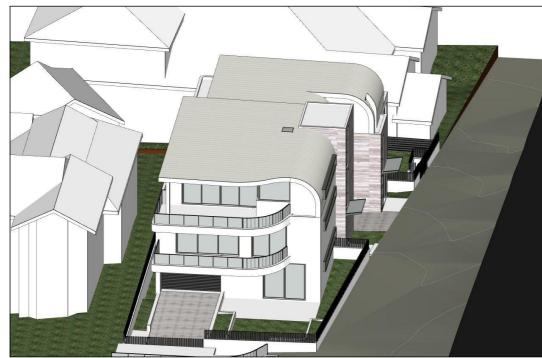

Proposed Semi-detached

Dwellings 417a Maroubra Road, Maroubra

Mr. & Mrs. Gabo 417a Maroubra Road, Maroubra

**External Finishes** 

SCALE: 1:100 @ A3

DRAWN: ANDREW

A3 DA19 e

Perspective view NTS

DESIGNS CONTAINED IN THESE DRAWINGS
AND SPECIFICATIONS ARE THE PROPERTY OF
ARCHISPECTRUM AND ARE SUBJECT TO
COPYRIGHT LAWS. THEY MUST NOT BE
REPRODUCED IN WHOLE OR PART, OR USED
IN ANY OTHER WAY WITHOUT WRITTEN
CONSENT.
DO NOT SCALE DIMENSIONS. ALL DIMENSIONS

Nominated Architect: Martin Bednarczyk | NSW ARB #8912 COMMENCEMENT OF ANY WORKS. IN CASE OF Suite C5, 8 Allen St, Waterloo NSW 2017 | A.B.N. 40 966 067 144 m: 0419 670 108 | ph: (02) 8399 2807 | e: office@archispectrum.com.au BEFORE CONTINUING FURTHER WORKS.

|  | 0      | Duningto        |
|--|--------|-----------------|
|  | Corona | <b>Projects</b> |

Suite 106, Level 1, 35 Spring Street Bondi Junction NSW coronaprojects@gmail.com www.coronaprojects.com.au

DESCRIPTION DATE 05.07.2021 DA issue to Council 08.03.2022 S34 Issue 10.03.2022 S34 Issue 29.03.2022 D Revised S34 Issue 12.04.2022 Ε Issue for Agreement

Proposed Semi-detached

Dwellings 417a Maroubra Road, Maroubra

Mr. & Mrs. Gabo 417a Maroubra Road, Maroubra SHEET TITLE:

Perspective view

SCALE: 1:115.74 @ A3

DRAWN: ANDREW

A3 DA20 e

View 1

View 2

DESIGNS CONTAINED IN THESE DRAWINGS
AND SPECIFICATIONS ARE THE PROPERTY OF
ARCHISPECTRUM AND ARE SUBJECT TO
COPYRIGHT LAWS. THEY MUST NOT BE
REPRODUCED IN WHOLE OR PART, OR USED
IN ANY OTHER WAY WITHOUT WRITTEN
CONSENT.
DO NOT SCALE DIMENSIONS. ALL DIMENSIONS
SHOULD BE VERIFIED ON SITE REFORE