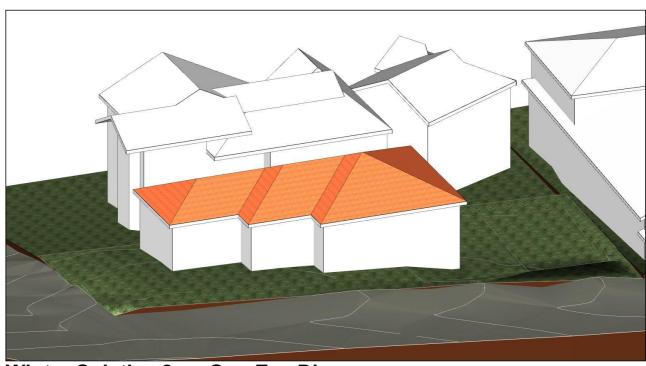

Proposed Semi-detached Dwellings 417a Maroubra Road, Maroubra

Mr. & Mrs. Gabo

417a Maroubra Road, Maroubra

**Shadow Diagram - Winter Solstice -**12pm

SCALE: 1:100 @ A3 DRAWN: ANDREW

A3 DA17 e

DESIGNS CONTAINED IN THESE DRAWINGS
AND SPECIFICATIONS ARE THE PROPERTY OF
ARCHISPECTRUM AND ARE SUBJECT TO
COPYRIGHT LAWS. THEY MUST NOT BE
REPRODUCED IN WHOLE OR PART, OR USED
IN ANY OTHER WAY WITHOUT WRITTEN
CONSENT.
DO NOT SCALE DIMENSIONS. ALL DIMENSIONS