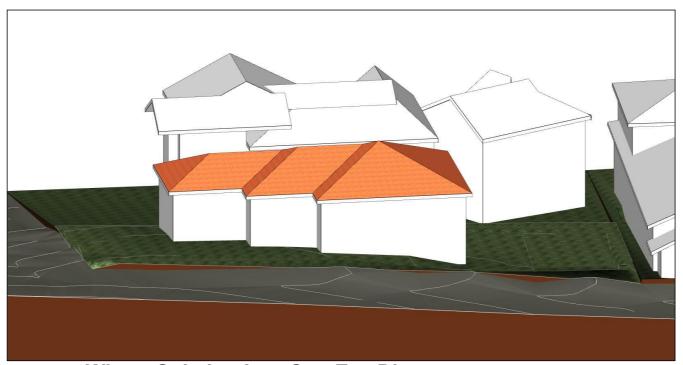

| Proposed Semi-detached       |
|------------------------------|
| Dwellings                    |
| 417a Maroubra Road, Maroubra |
| CLIENT:                      |

Mr. & Mrs. Gabo 417a Maroubra Road, Maroubra

PROJECT

**Shadow Diagram - Winter Solstice -**3pm

SCALE: 1:100 @ A3 DRAWN: ANDREW

A3 DA18 e