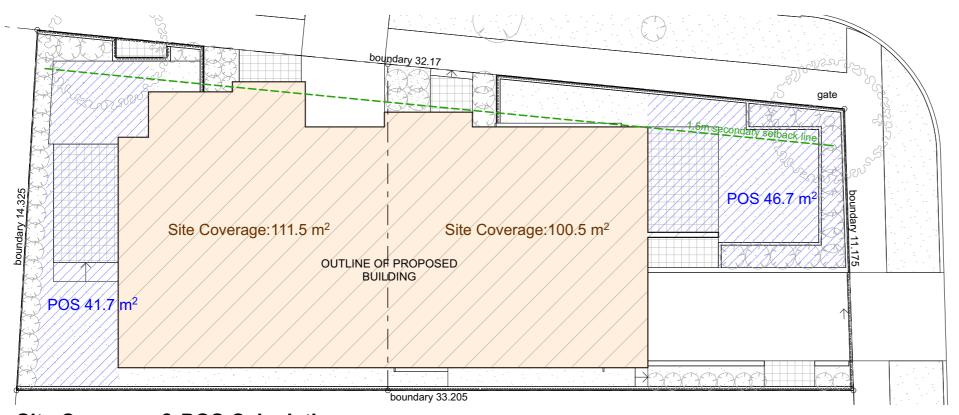

## **Site Coverage & POS Calculations**

**SCALE 1:150** 

DESIGNS CONTAINED IN THESE DRAWINGS AND SPECIFICATIONS ARE THE PROPERTY OF ARCHISPECTRUM AND ARE SUBJECT TO COPYRIGHT LAWS. THEY MUST NOT BE REPRODUCED IN WHOLE OR PART, OR USED IN ANY OTHER WAY WITHOUT WRITTEN

No.417d Provided

Site Coverage Maximum

POS No. 417c Provided

Deep Soil

**Site Coverage** 

220.4m<sup>2</sup>

195.3m<sup>2</sup>

=44.08m<sup>2</sup> 63.2m<sup>2</sup> (28.7%)

=39.06m<sup>2</sup>

55.3m<sup>2</sup> (28.3%)

46.7m<sup>2</sup> (21.2%)

41.7m<sup>2</sup> (21.4%)

100.5m2 (45.6%)

111.5m<sup>2</sup> (57.1%)

20%

20%

60%

**LANDSCAPE CALCULATIONS** 

POS

**Landscape Calculations** 

SCALE: 1:150 @ A3 DRAWN: ANDREW

Nominated Architect: Martin Bednarczyk | NSW ARB #8912 COMMENCEMENT OF ANY WORKS. IN CASE OF Suite C5, 8 Allen St, Waterloo NSW 2017 | A.B.N. 40 966 067 144 MY DISCREPANCIES, IT SHOULD BE VERIFIED m: 0419 670 108 | ph: (02) 8399 2807 | e: office@archispectrum.com.au BEFORE CONTINUING FURTHER WORKS.