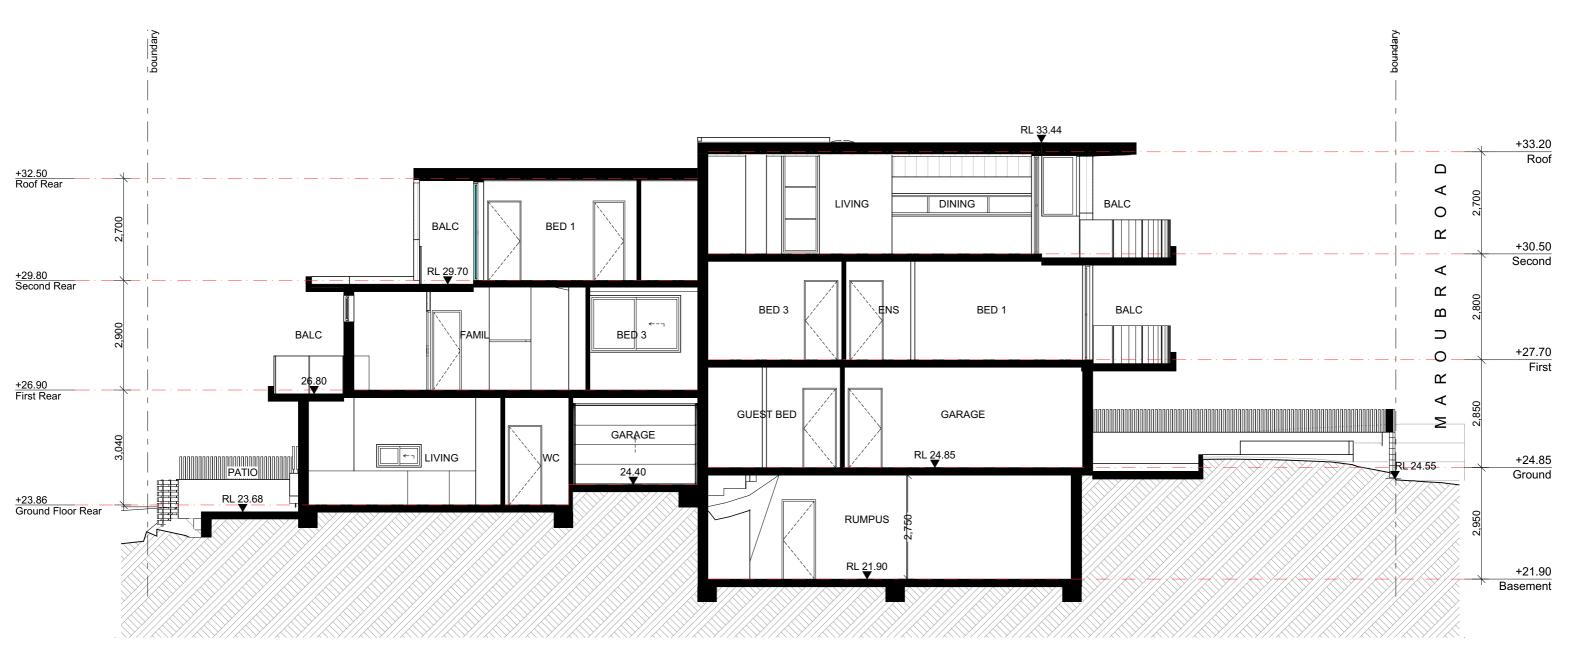

| PROJECT:                                                            | SHEET TITLE:                       |             |         |           |
|---------------------------------------------------------------------|------------------------------------|-------------|---------|-----------|
| Proposed Semi-detached<br>Dwellings<br>417a Maroubra Road, Maroubra | Section AA                         |             |         |           |
| Mr. & Mrs. Gabo 417a Maroubra Road, Maroubra                        | SCALE: 1:100 @ A3<br>DRAWN: ANDREW | SHEET SIZE: | DWG NO: | REVISION: |