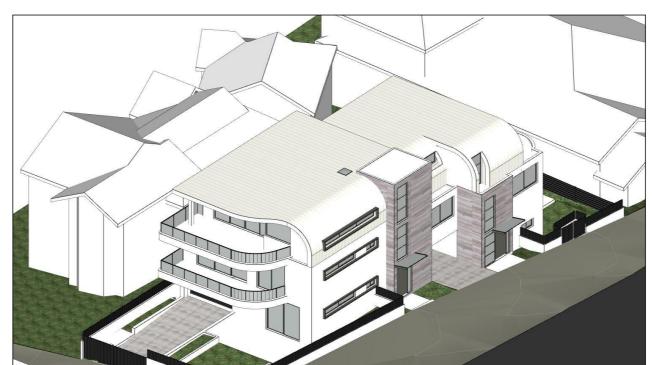

Proposed Semi-detached

Dwellings 417a Maroubra Road, Maroubra

Mr. & Mrs. Gabo 417a Maroubra Road, Maroubra

**External Finishes** 

SCALE: 1:100 @ A3

DRAWN: ANDREW

A3 DA19 e

Perspective view NTS

DESIGNS CONTAINED IN THESE DRAWINGS
AND SPECIFICATIONS ARE THE PROPERTY OF
ARCHISPECTRUM AND ARE SUBJECT TO
COPYRIGHT LAWS. THEY MUST NOT BE
REPRODUCED IN WHOLE OR PART, OR USED
IN ANY OTHER WAY WITHOUT WRITTEN
CONSENT.
DO NOT SCALE DIMENSIONS. ALL DIMENSIONS

Nominated Architect: Martin Bednarczyk | NSW ARB #8912 COMMENCEMENT OF ANY WORKS. IN CASE OF Suite C5, 8 Allen St, Waterloo NSW 2017 | A.B.N. 40 966 067 144 m: 0419 670 108 | ph: (02) 8399 2807 | e: office@archispectrum.com.au BEFORE CONTINUING FURTHER WORKS.

|  | 0      | Duningto        |
|--|--------|-----------------|
|  | Corona | <b>Projects</b> |

Suite 106, Level 1, 35 Spring Street Bondi Junction NSW coronaprojects@gmail.com www.coronaprojects.com.au

DESCRIPTION DATE 05.07.2021 DA issue to Council 08.03.2022 S34 Issue 10.03.2022 S34 Issue 29.03.2022 D Revised S34 Issue 12.04.2022 Ε Issue for Agreement

Proposed Semi-detached

Dwellings 417a Maroubra Road, Maroubra

Mr. & Mrs. Gabo 417a Maroubra Road, Maroubra SHEET TITLE:

Perspective view

SCALE: 1:115.74 @ A3

DRAWN: ANDREW

A3 DA20 e

View 1

View 2

DESIGNS CONTAINED IN THESE DRAWINGS
AND SPECIFICATIONS ARE THE PROPERTY OF
ARCHISPECTRUM AND ARE SUBJECT TO
COPYRIGHT LAWS. THEY MUST NOT BE
REPRODUCED IN WHOLE OR PART, OR USED
IN ANY OTHER WAY WITHOUT WRITTEN
CONSENT.
DO NOT SCALE DIMENSIONS. ALL DIMENSIONS
SHOULD BE VERIFIED ON SITE REFORE