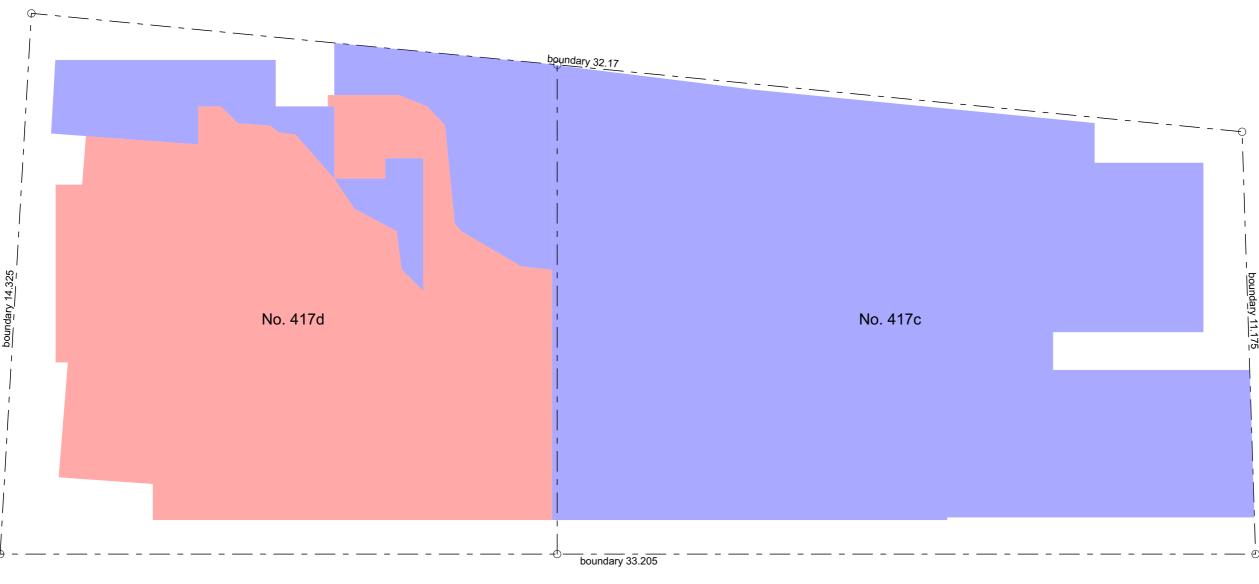

### **Subdivision Plan**

SCALE 1:100

DESIGNS CONTAINED IN THESE DRAWINGS
AND SPECIFICATIONS ARE THE PROPERTY OF
ARCHISPECTRUM AND ARE SUBJECT TO
COPYRIGHT LAWS. THEY MUST NOT BE
REPRODUCED IN WHOLE OR PART, OR USED
IN ANY OTHER WAY WITHOUT WRITTEN
CONSENT.
DO NOT SCALE DIMENSIONS. ALL DIMENSIONS

| PROJECT:               |
|------------------------|
| Proposed Semi-detached |
| Dwellings              |

417a Maroubra Road, Maroubra

CLIENT: Mr. & Mrs. Gabo 417a Maroubra Road, Maroubra **Subdivision Plan** 