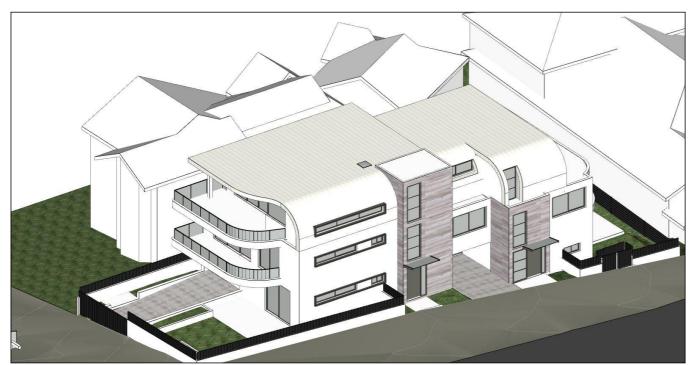

Proposed Semi-detached

Dwellings 417a Maroubra Road, Maroubra

Mr. & Mrs. Gabo 417a Maroubra Road, Maroubra

**External Finishes** 

SCALE: 1:100 @ A3

DRAWN: ANDREW

A3 DA19 e

Perspective view NTS

DESCRIPTION DATE 05.07.2021 DA issue to Council 08.03.2022 S34 Issue 10.03.2022 S34 Issue 29.03.2022 D Revised S34 Issue 12.04.2022 Ε Issue for Agreement

Proposed Semi-detached

Dwellings 417a Maroubra Road, Maroubra

Mr. & Mrs. Gabo 417a Maroubra Road, Maroubra SHEET TITLE:

Perspective view

SCALE: 1:115.74 @ A3

DRAWN: ANDREW

A3 DA20 e

View 1

View 2

DESIGNS CONTAINED IN THESE DRAWINGS
AND SPECIFICATIONS ARE THE PROPERTY OF
ARCHISPECTRUM AND ARE SUBJECT TO
COPYRIGHT LAWS. THEY MUST NOT BE
REPRODUCED IN WHOLE OR PART, OR USED
IN ANY OTHER WAY WITHOUT WRITTEN
CONSENT.
DO NOT SCALE DIMENSIONS. ALL DIMENSIONS
SHOULD BE VERIFIED ON SITE REFORE