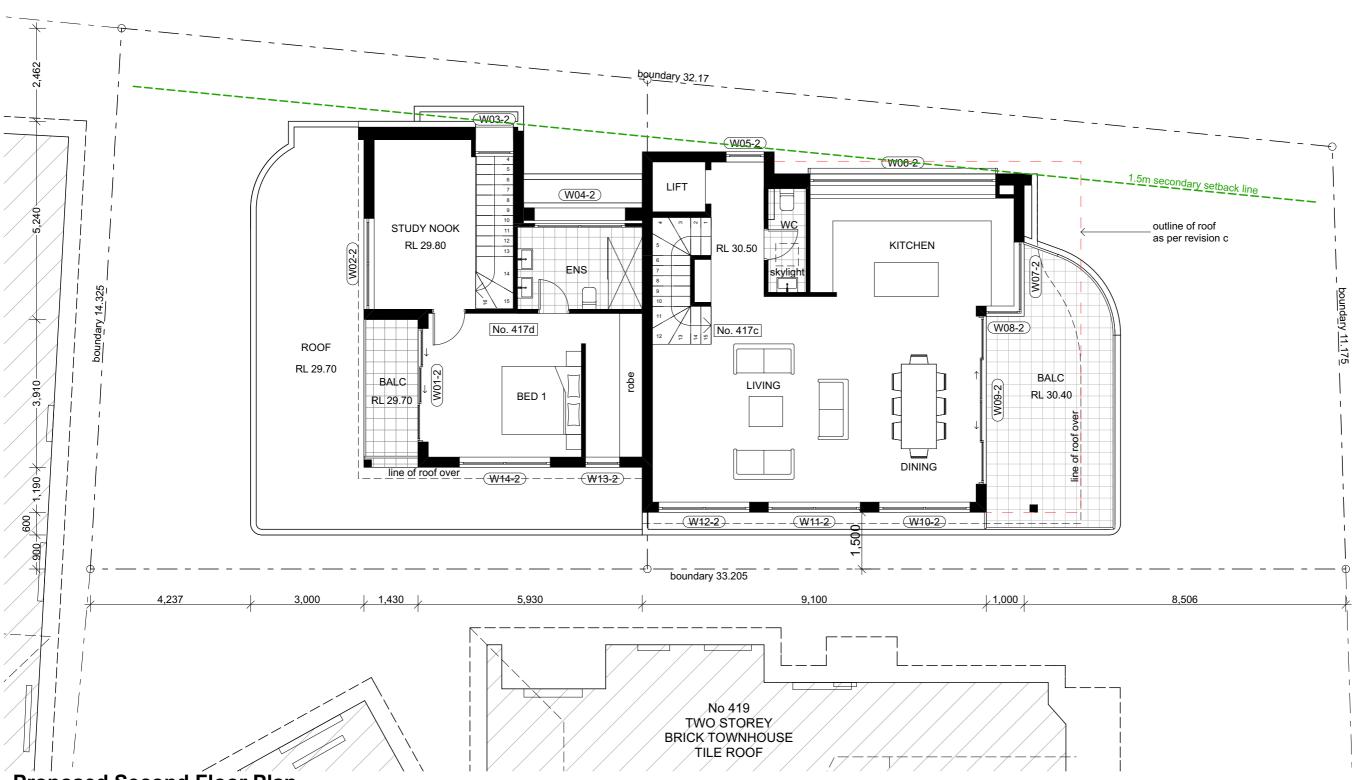

SCALE: 1:100 @ A3 DRAWN: ANDREW

A3 DA05 e

**Proposed Second Floor Plan** 

SCALE 1:100

DESIGNS CONTAINED IN THESE DRAWINGS AND SPECIFICATIONS ARE THE PROPERTY OF ARCHISPECTRUM AND ARE SUBJECT TO COPYRIGHT LAWS. THEY MUST NOT BE REPRODUCED IN WHOLE OR PART, OR USED IN ANY OTHER WAY WITHOUT WRITTEN

CONSENT.
DO NOT SCALE DIMENSIONS. ALL DIMENSIONS

**Corona Projects** 

Suite 106, Level 1, 35 Spring Street Bondi Junction NSW coronaprojects@gmail.com www.coronaprojects.com.au

| ISSUE | DATE       | DESCRIPTION         |
|-------|------------|---------------------|
| Α     | 05.07.2021 | DA issue to Council |
| В     | 08.03.2022 | S34 Issue           |
| С     | 10.03.2022 | S34 Issue           |
| D     | 29.03.2022 | Revised S34 Issue   |
| Е     | 12.04.2022 | Issue for Agreement |

| THOULDT.               |
|------------------------|
| Proposed Semi-detached |
| Dwellings              |

417a Maroubra Road, Maroubra

Mr. & Mrs. Gabo 417a Maroubra Road, Maroubra

| Proposed Second Floor Plan |
|----------------------------|
|----------------------------|

SHEET TITLE:

SCALE: 1:100 @ A3 DRAWN: ANDREW

A3 DA06 e