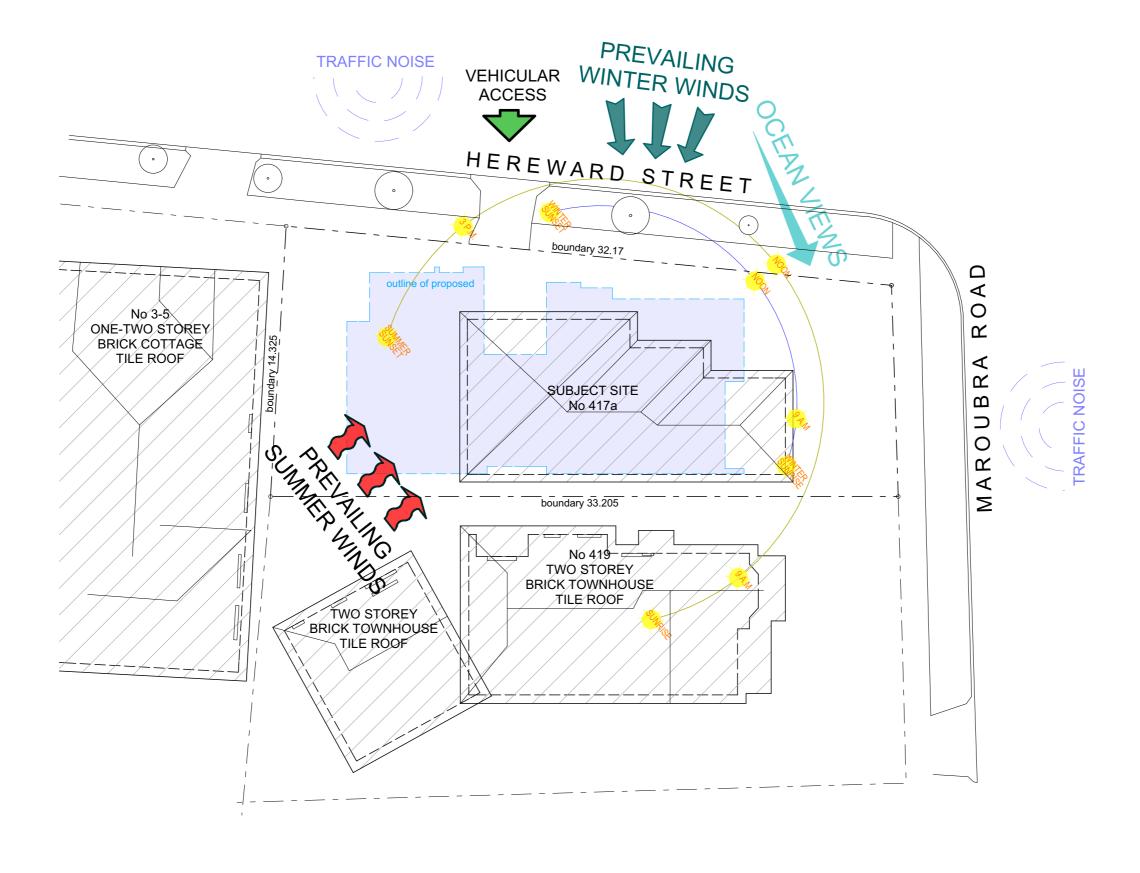

**Site Analysis** SCALE 1:200

DESIGNS CONTAINED IN THESE DRAWINGS AND SPECIFICATIONS ARE THE PROPERTY OF ARCHISPECTRUM AND ARE SUBJECT TO COPYRIGHT LAWS. THEY MUST NOT BE REPRODUCED IN WHOLE OR PART, OR USED IN ANY OTHER WAY WITHOUT WRITTEN

| PROJECT:                    |  |
|-----------------------------|--|
| Proposed Semi-detached      |  |
| Dwellings                   |  |
| 417a Maroubra Road Maroubra |  |

CLIENT:

Mr. & Mrs. Gabo 417a Maroubra Road, Maroubra Site Analysis

DRAWN: ANDREW

SHEET TITLE:

SCALE: 1:200 @ A3

A3 DA01