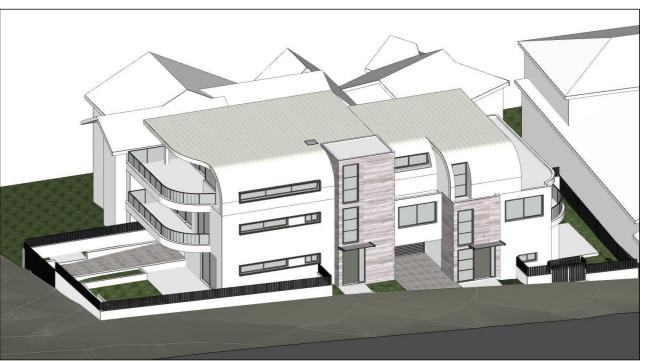

Proposed Semi-detached

Dwellings 417a Maroubra Road, Maroubra

Mr. & Mrs. Gabo 417a Maroubra Road, Maroubra

**External Finishes** 

SCALE: 1:100 @ A3

DRAWN: ANDREW

A3 DA19 e

Perspective view NTS

DESCRIPTION DATE 05.07.2021 DA issue to Council 08.03.2022 S34 Issue 10.03.2022 S34 Issue 29.03.2022 D Revised S34 Issue 12.04.2022 Ε Issue for Agreement

Proposed Semi-detached

Dwellings 417a Maroubra Road, Maroubra

Mr. & Mrs. Gabo 417a Maroubra Road, Maroubra SHEET TITLE:

Perspective view

SCALE: 1:115.74 @ A3

DRAWN: ANDREW

A3 DA20 e

View 1

View 2

DESIGNS CONTAINED IN THESE DRAWINGS
AND SPECIFICATIONS ARE THE PROPERTY OF
ARCHISPECTRUM AND ARE SUBJECT TO
COPYRIGHT LAWS. THEY MUST NOT BE
REPRODUCED IN WHOLE OR PART, OR USED
IN ANY OTHER WAY WITHOUT WRITTEN
CONSENT.
DO NOT SCALE DIMENSIONS. ALL DIMENSIONS
SHOULD BE VERIFIED ON SITE REFORE