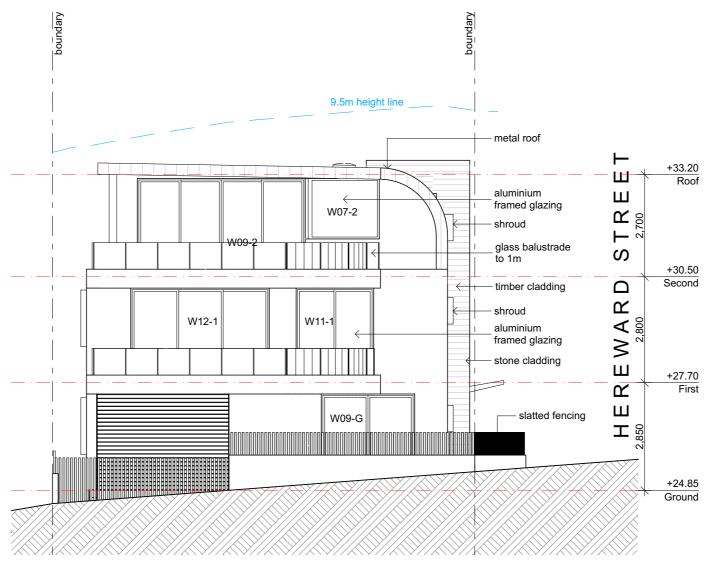

## North / West Elevation - Hereward Street SCALE 1:100

DESIGNS CONTAINED IN THESE DRAWINGS AND SPECIFICATIONS ARE THE PROPERTY OF ARCHISPECTRUM AND ARE SUBJECT TO COPYRIGHT LAWS. THEY MUST NOT BE REPRODUCED IN WHOLE OR PART, OR USED IN ANY OTHER WAY WITHOUT WRITTEN

CONSENT.
DO NOT SCALE DIMENSIONS. ALL DIMENSIONS

|  | Corona | Projects |
|--|--------|----------|
|--|--------|----------|

Suite 106, Level 1, 35 Spring Street Bondi Junction NSW coronaprojects@gmail.com www.coronaprojects.com.au

| PROJECT:                                                            | SHEET TITLE:         |
|---------------------------------------------------------------------|----------------------|
| Proposed Semi-detached<br>Dwellings<br>417a Maroubra Road, Maroubra | North/West Elevation |
|                                                                     |                      |

SCALE: 1:100 @ A3 Mr. & Mrs. Gabo DRAWN: ANDREW 417a Maroubra Road, Maroubra

A3 DA11

Scale 1:100

DESIGNS CONTAINED IN THESE DRAWINGS
AND SPECIFICATIONS ARE THE PROPERTY OF
ARCHISPECTRUM AND ARE SUBJECT TO
COPYRIGHT LAWS. THEY MUST NOT BE REPRODUCED IN WHOLE OR PART, OR USED IN ANY OTHER WAY WITHOUT WRITTEN