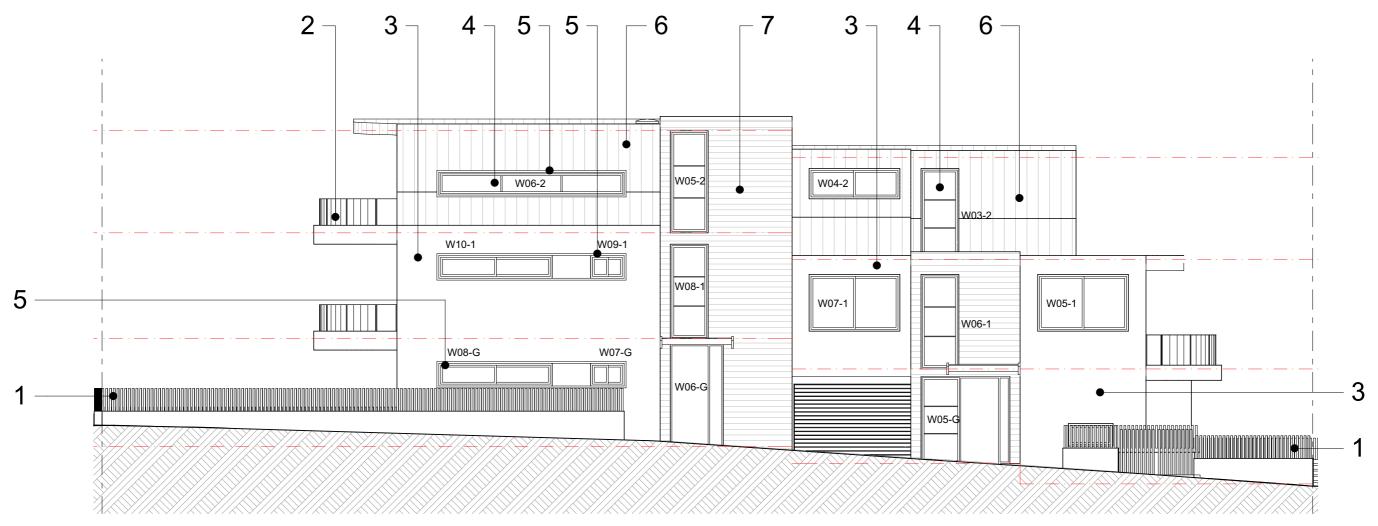

## North / West Elevation - Hereward Street SCALE 1:100

Fencing Masonry & Aluminium

Glass balustrade

White paint finish

Aluminium framed glazing

Shroud

Metal roof

Timber cladding

Proposed Semi-detached

Dwellings 417a Maroubra Road, Maroubra

Mr. & Mrs. Gabo 417a Maroubra Road, Maroubra

**External Finishes** 

SCALE: 1:100 @ A3

DRAWN: ANDREW

A3 DA19 e

Perspective view NTS