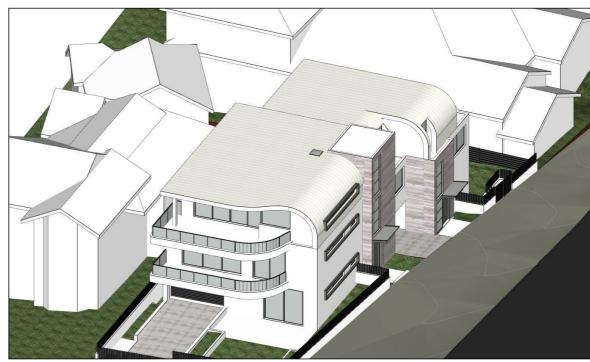

Proposed Semi-detached

Dwellings 417a Maroubra Road, Maroubra

Mr. & Mrs. Gabo 417a Maroubra Road, Maroubra

**External Finishes** 

SCALE: 1:100 @ A3

DRAWN: ANDREW

A3 DA19 e

Perspective view NTS

DESIGNS CONTAINED IN THESE DRAWINGS
AND SPECIFICATIONS ARE THE PROPERTY OF
ARCHISPECTRUM AND ARE SUBJECT TO
COPYRIGHT LAWS. THEY MUST NOT BE
REPRODUCED IN WHOLE OR PART, OR USED
IN ANY OTHER WAY WITHOUT WRITTEN
CONSENT.
DO NOT SCALE DIMENSIONS. ALL DIMENSIONS

Nominated Architect: Martin Bednarczyk | NSW ARB #8912 COMMENCEMENT OF ANY WORKS. IN CASE OF Suite C5, 8 Allen St, Waterloo NSW 2017 | A.B.N. 40 966 067 144 m: 0419 670 108 | ph: (02) 8399 2807 | e: office@archispectrum.com.au BEFORE CONTINUING FURTHER WORKS.

|  | 0      | Duningto        |
|--|--------|-----------------|
|  | Corona | <b>Projects</b> |

Suite 106, Level 1, 35 Spring Street Bondi Junction NSW coronaprojects@gmail.com www.coronaprojects.com.au

DESCRIPTION DATE 05.07.2021 DA issue to Council 08.03.2022 S34 Issue 10.03.2022 S34 Issue 29.03.2022 D Revised S34 Issue 12.04.2022 Ε Issue for Agreement

Proposed Semi-detached

Dwellings 417a Maroubra Road, Maroubra

Mr. & Mrs. Gabo 417a Maroubra Road, Maroubra SHEET TITLE:

Perspective view

SCALE: 1:115.74 @ A3

DRAWN: ANDREW

A3 DA20 e

View 1

View 2

DESIGNS CONTAINED IN THESE DRAWINGS
AND SPECIFICATIONS ARE THE PROPERTY OF
ARCHISPECTRUM AND ARE SUBJECT TO
COPYRIGHT LAWS. THEY MUST NOT BE
REPRODUCED IN WHOLE OR PART, OR USED
IN ANY OTHER WAY WITHOUT WRITTEN
CONSENT.
DO NOT SCALE DIMENSIONS. ALL DIMENSIONS
SHOULD BE VERIFIED ON SITE REFORE