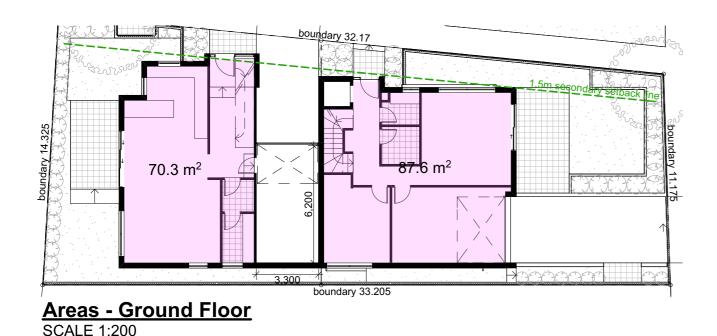

Mr. & Mrs. Gabo 417a Maroubra Road, Maroubra

DRAWN: ANDREW

Site Area No. 417c 220.4m<sup>2</sup> No. 417d 195.3m<sup>2</sup> No. 417c Legend: Ground 87.6m<sup>2</sup> First 83.4m<sup>2</sup> **GFA** Second 67.3m<sup>2</sup> **TOTAL** 238.3m<sup>2</sup> **FSR** 1.08:1 No. 417d 70.3m<sup>2</sup> Ground 85.6m<sup>2</sup> First 41.5m<sup>2</sup> Second TOTAL 197.4m<sup>2</sup> **FSR** 1.01:1