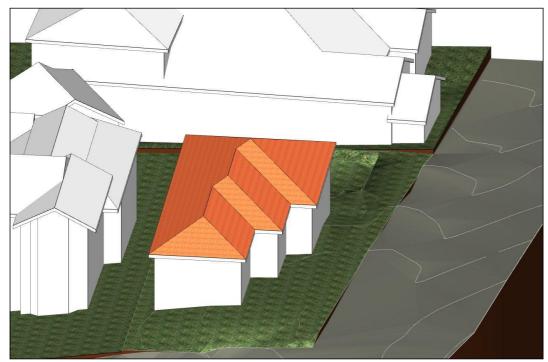

Proposed Semi-detached

Dwellings 417a Maroubra Road, Maroubra

Mr. & Mrs. Gabo 417a Maroubra Road, Maroubra

**External Finishes** 

SCALE: 1:100 @ A3

DRAWN: ANDREW

A3 DA19 e

Perspective view NTS

Mr. & Mrs. Gabo 417a Maroubra Road, Maroubra SHEET TITLE:

Perspective view

SCALE: 1:115.74 @ A3

DRAWN: ANDREW

A3 DA20 e

View 1

View 2

DESIGNS CONTAINED IN THESE DRAWINGS
AND SPECIFICATIONS ARE THE PROPERTY OF
ARCHISPECTRUM AND ARE SUBJECT TO
COPYRIGHT LAWS. THEY MUST NOT BE
REPRODUCED IN WHOLE OR PART, OR USED
IN ANY OTHER WAY WITHOUT WRITTEN
CONSENT.
DO NOT SCALE DIMENSIONS. ALL DIMENSIONS
SHOULD BE VERIFIED ON SITE REFORE